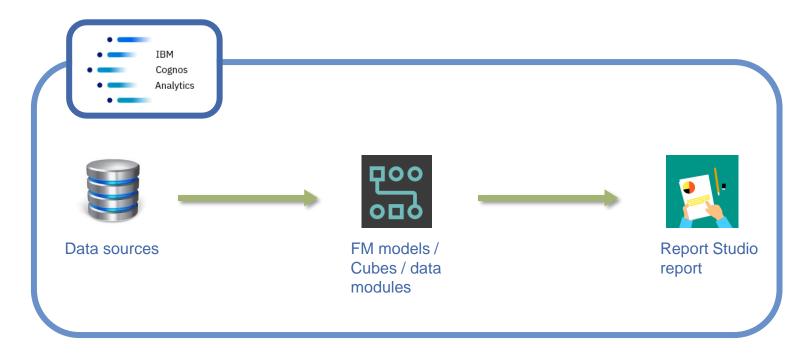

w of the Senturus Analytics Connector
- o Demo
- Frequently asked questions
- Senturus overview and additional resources
- o Q&A

#### Introductions



ARTURO AYALA III
Lead Software Developer
Senturus, Inc.



STEVE REED-PITTMAN

Director of Enterprise

Architecture & Engineering

Senturus, Inc.





Which BI platform is your organization currently using? (Select all that apply)

- Cognos
- o Power Bl
- o Tableau
- Other





## What are your future plans with Cognos?

- We plan to keep Cognos long term
- We plan to keep Cognos in the short term, long term is TBD
- $\begin{array}{c} \textbf{Poll 2}_{\circ} \text{ We have plans to migrate off} \\ \textbf{Cognos in the future} \end{array}$ 
  - We are currently in the process of migrating off Cognos



## **Typical Cognos implementation**





#### "We want reporting in Tableau/Power BI"

## **DRIVEN**



Minimize costs and maximize existing licensing

### DEPARTMENT DRIVEN



Specific skillsets within a department

## MERGER AND ACQUISITIONS



Consolidate different companies/tech



## Huge value in existing BI models...



## ...which hide complex business logic



## Challenges

Rebuilding complex data models





Time to implement, migrate and retrain



Hybrid approach or consolidate one system



Maintaining one single source of truth

Security and governance



## **Senturus Analytics Connector**



- Bridge back to existing, curated, trusted Cognos data models
- Install, configure and start reporting quickly
- Security and audit trails continue to be enforced by Cognos
- Power BI and Tableau support while keeping Co