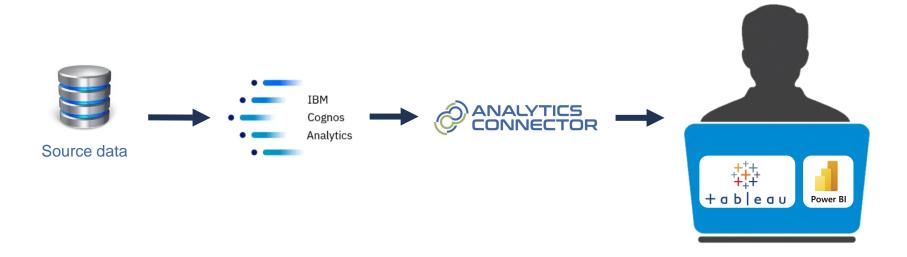

## **Senturus Analytics Connector**

- Bridge back to existing, curated, trusted Cognos data models
- Install, configure and start reporting quickly
- Security and audit trails continue to be enforced by Cognos
- Power BI and Tableau support while keeping Cognos

## The solution? Senturus Analytics Connector!

# Instant access to quality datasets with integrity, security and agility