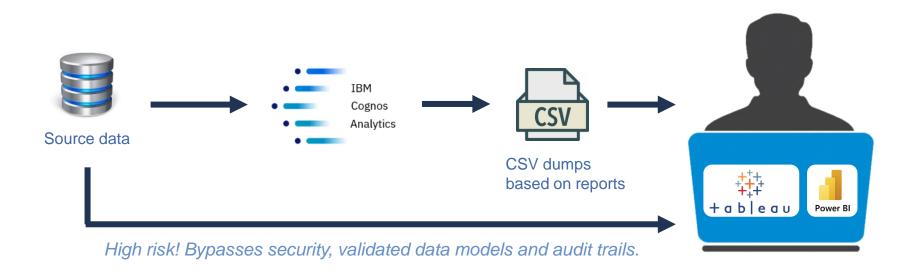

## **Typical Cognos implementation**

#### "We want reporting in Tableau/Power BI"

# Power BI and Tableau users circumvent existing models

#### Why you shouldn't (re)-create metadata

Compromises data integrity

Compromises data security

Time consuming

Creates data silos