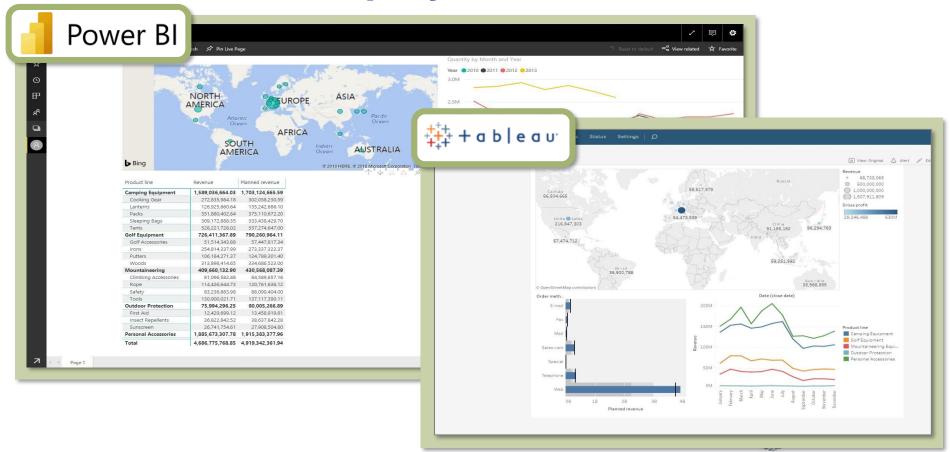

mises data security



Time consuming



Creates data silos



## The solution? Senturus Analytics Connector!





# Instant access to quality datasets with integrity, security and agility



#### With vs. without the Senturus @ ANALYTICS CONNECTOR



| ctor                        | High        | "Effort to remodel data | None        |
|-----------------------------|-------------|-------------------------|-------------|
| Without Analytics Connector | Suspect     | Trust in data           | With Ana    |
|                             | Rebuild     | Security                | Analytics O |
|                             | Long        | Time to visualization   | Immediate   |
|                             | Siloed data | Data accessibility      | Integrated  |



#### **Publish and deploy**



#### Demo





#### **ROI: Senturus Analytics Connector**









Save huge amounts of time (and money)

Reduce data security risk

Maximize your Cognos investment

Accurate and aligned business metrics



## Test drive the Senturus Analytics Connector

- Free 30-day trial
- Includes customer support
- Request yours today!





Senturus.com/products/analytics-connector/



#### **Events and resources**

senturus.com/resources



**JULY 31** 

Q&A: Data Blending
Using Analyze in
Excel & Composite
Models



**AUGUST 15** 

Leading with Al & Fabric: How Master Data Management Ensures Success



ON DEMAND

Cognos to Power BI: Accelerating Timelines & Business Value



KNOWLEDGE CENTER

Blogs, webinars and resources



#### Additional resources









#### senturus.com/resources



#### Mo