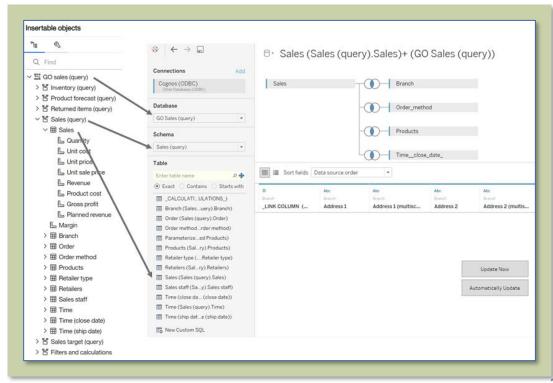

plex data models





Time to implement, migrate and retrain



Hybrid approach or consolidate one system



Maintaining one single source of truth

Security and governance



## **Senturus Analytics Connector**



- Bridge back to existing, curated, trusted Cognos data models
- Install, configure and start reporting quickly
- Security and audit trails continue to be enforced by Cognos
- Power BI and Tableau support while keeping Cognos



## Overview of the



# Power BI and Tableau users circumvent existing models





#### Why you shouldn't (re)-create metadata



Compromises data integrity



Compromises data security



Time consuming



Creates data silos



## The solution? Senturus Analytics Connector!





# Instant access to quality datasets with integrity, security and agility



#### With vs. without the Senturus @ ANALYTICS CONNECTOR



| ctor                        | High        | "Effort to remodel data | None        |
|-----------------------------|-------------|-------------------------|-------------|
| Without Analytics Connector | Suspect     | Trust in data           | With Ana    |
|                             | Rebuild     | Security                | Analytics O |
|                             | Long        | Time to visualization   | Immediate   |
|                             | Siloed data | Data accessibility      | Integrated  |



#### **Publish and deploy**



#### Demo





#### **ROI: Senturus Analytics Connector**









Save huge amounts of time (and money)

Reduce data security risk

Maximize your Cognos investment

Accurate and aligned b