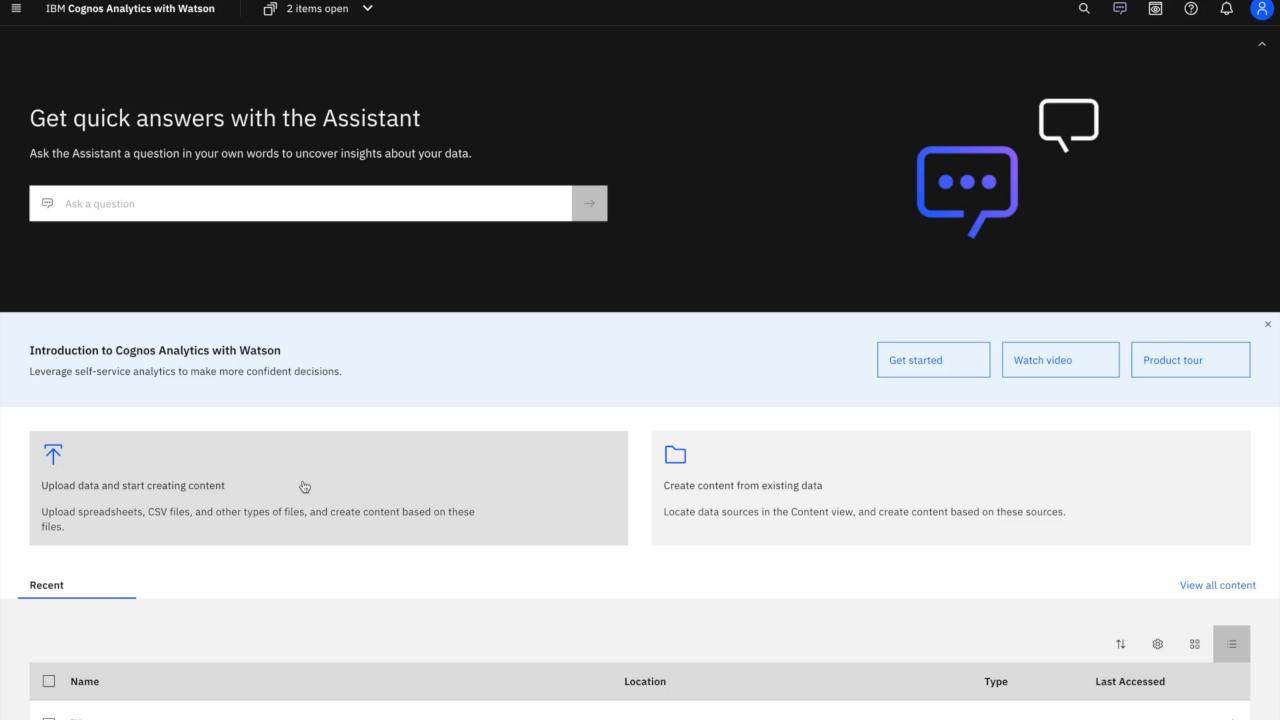

# Faster spreadsheet and data file uploads

Upload local files in about half the time compared to 11.2.4