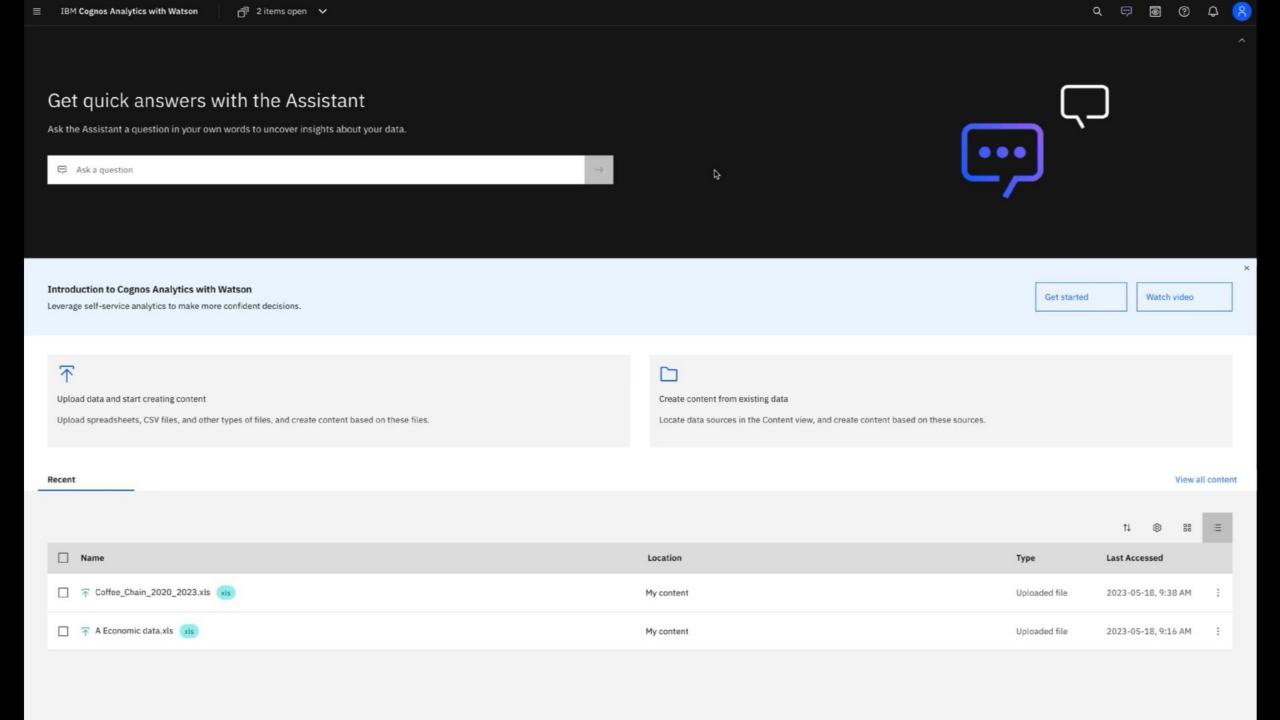

# Faster spreadsheet and data file uploads

Upload local files in about half the time compared to 11.2.4