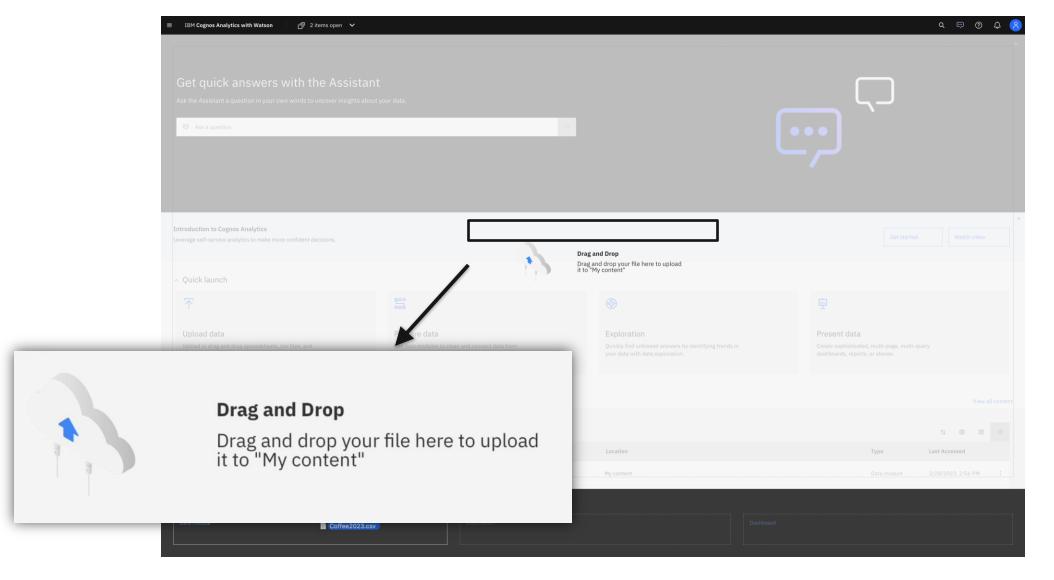

# Faster spreadsheet and data file uploads

Upload local files in about half the time compared to 11.2.4