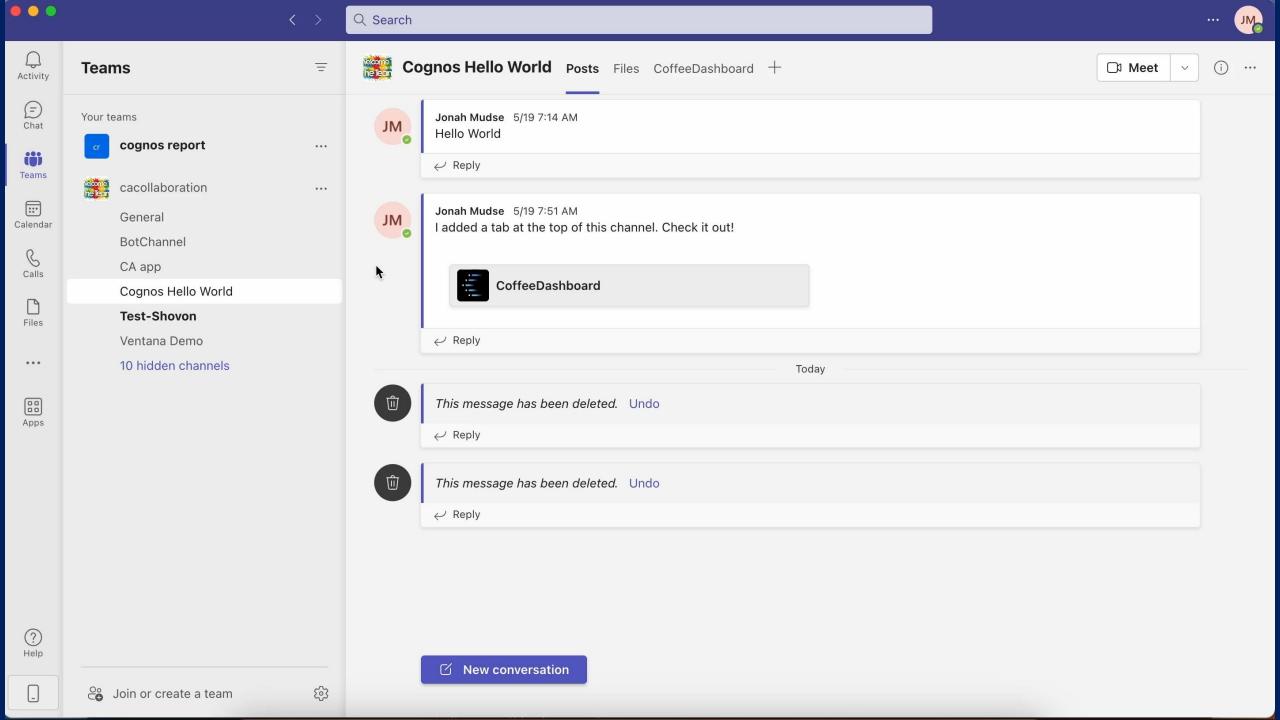

# Support OIDC authentication for MS Teams integration

- Enhancement for OIDC with IBMid, enabling users to choose IBMid as a secure sign-in method for embeding reports and dashboards on MS Teams
- Support for Microsoft Teams browser application