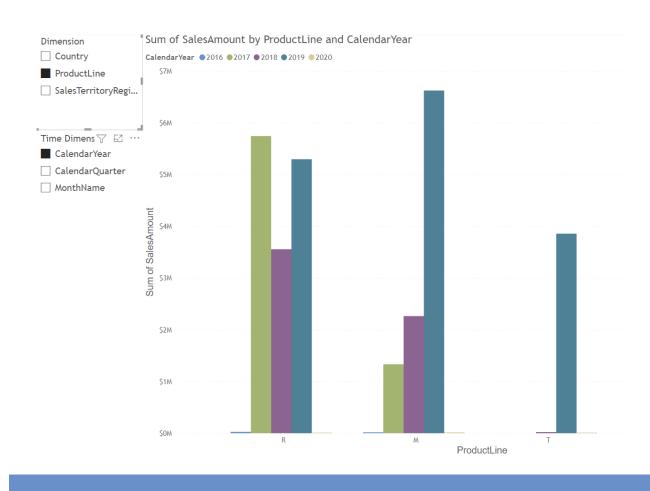

# Object-level security demo

Allow users to create dynamic reports based on dimension values

Helps to reduce number of objects or reports to be developed

Built in without needing to write complex DAX!