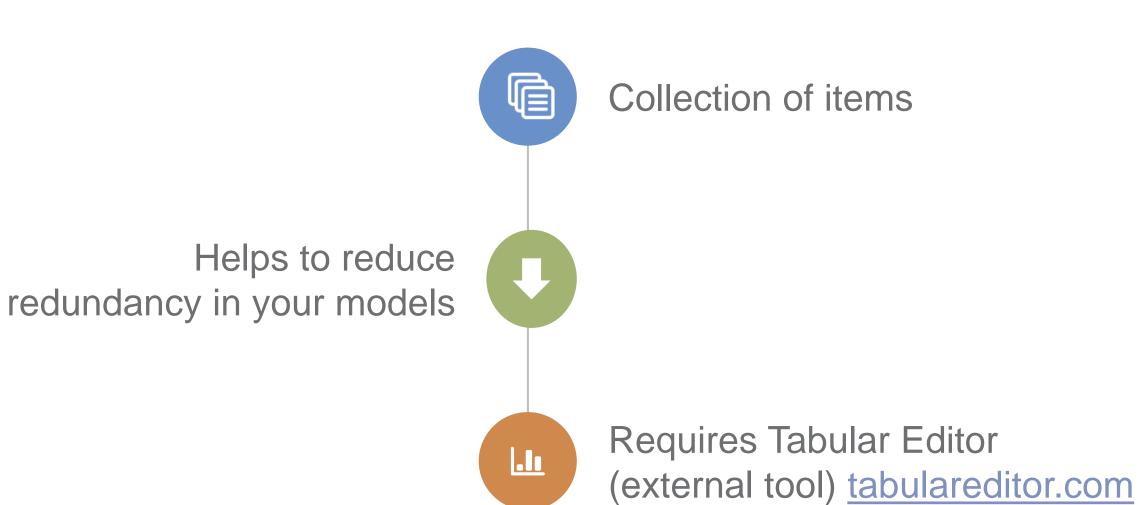

# Object-level security (OLS)

Allows modelers to secure specific tables or columns

Metadata and object names can be suppressed

Not native to Power BI like RLS

Requires Tabular Editor tabulareditor.com