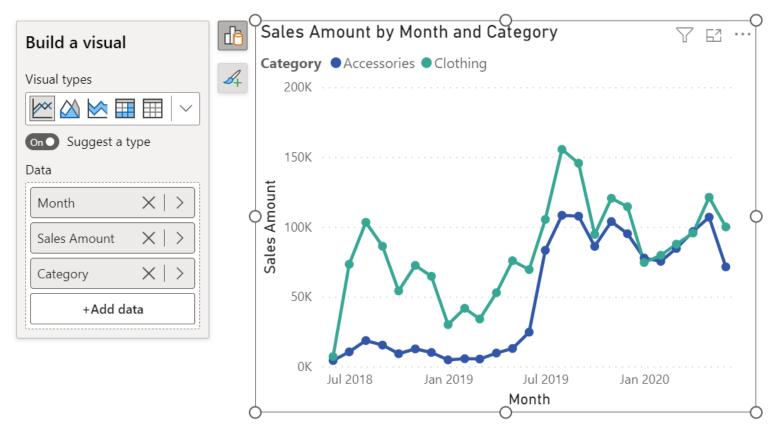

es
- Power BI social media channels
- Senturus!



### Fun new stuff!

It's easy to get into a rut when developing analytical reports





# **Calculation groups**





# Calculation groups demo







# Object-level security (OLS)

Allows modelers to secure specific tables or columns

Metadata and object names can be suppressed



Not native to Power BI like RLS



Requires Tabular Editor tabulareditor.com





# Object-level security demo









Allow users to create dynamic reports based on dimension values



Helps to reduce number of objects or reports to be developed



Built in without needing to write complex DAX!





# Using field parameters

# Field parameters demo







## On object interactions

Allows developers to place controls directly on visuals for things such as:







# On object interactions demo







## Power Query Web connector



Modelers can retrieve data from external sites



Timeouts
and http
request
headers can
be specified



Different levels of authentication can be used



Can be done through the Power BI service using the on-premise gateway



# Power Query Web connector demo







## In summary

- Staying on top of new features is beneficial:
  - Create engaging reports and dashboards
    - New visuals allow for user friendly reports
  - Stay ahead of the competition
    - New features can lead to faster analysis and better decision making
  - Expand your skillset
  - Stay motivated by growing your skills
  - Have fun!!
    - Learning new features can be challenging and rewarding!





### Additional resources















# **Upc