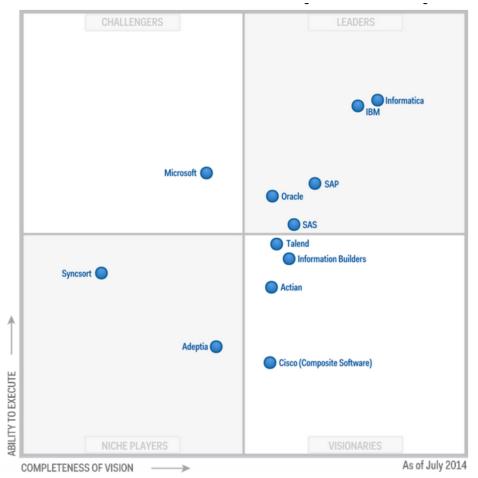

ly using? (Select all that apply)

- Informatica Power Center
- Informatica Cloud Data Integration
- IBM DataStage
- IBM Cloud Pak for Data
- Microsoft SSIS
- Microsoft Azure Data Factory
- Oracle Data Integrator
- Oracle Data Integrator Cloud
- Other cloud
- Other on-prem





#### **Poll #2**

For a future webinar, on which platform(s) would you like to see a deep dive?

- Informatica
- SSIS
- DataStage
- Other
- Not of interest





### Definition of data integration

- Combining data from multiple sources into unified data sets
- Includes different things for different organizations
  - Cleaning
  - ETL
  - Mapping
  - Transformation
  - Data modeling



### Data integration solutions



















InfoSphere DataStage













### Gartner: leaders remain constant

2014 2022







### Q & A

If your question or issue is broader than what we are able to answer today, contact us at:

info@senturus.com

and we will set up a free consultation.





Schedule a deep dive on topics discussed today or ones we did not get to

info@senturus.com

https://senturus.com/contact/



#### Additional resources















# **Upcoming events**

Chat with Pat: Using Power Query Editor for Data Cleansing Thursday, Apr 19, 11am PT/2pm ET

Power BI Datamarts: Self-Service Speed, IT Governance Thursday, Apr 27, 11am PT/2pm ET

Cognos Analytics Performance Tuning Tips Thursday, May 4, 11am PT/2pm ET

Chat with Pat: Building Good Vizzes in Tableau Thursday, May 17, 11am PT/2pm ET

Register at <u>senturus.com/events</u>



### Modern BI: accelerated & accessible





Decisions and