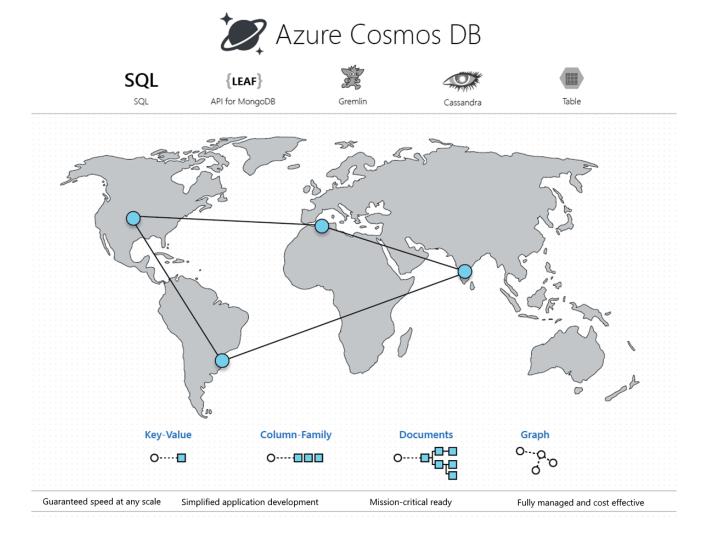

hes
- High security with multi-layer defense
- Nearly instant scalability and elasticity
- Artificial intelligence (AI) optimizations





# Migration

#### SQL Server on Azure Virtual Machines



- Infrastructure as a Service (laaS)
- Lift & Shift migration, aka "rehosting"
- OS-level access
- Usually the least-effort option

#### Azure SQL Managed Instance



- Platform as a Service (PaaS)
- Almost 100% compatibility with SQL Server
- Ideal for modernizing existing applications



### Demo: Azure SQL database





## Azure storage and data lakes

- Benefits of Azure Data Lake Storage Gen2 (ADLS Gen2)
- High performance
- Very high storage limits in PBs / account
- Global distribution & replication
- Secure & cost effective
- Hadoop-compatible API





# **NoSQL option: Azure CosmosDB**





# Modern analytics - architecture options





# Modern analytics – data warehouse





# Modern analytics – data lake





# Modern analytics – data lakehouse





# **Azure training**

#### **Azure Administrator**

Intermediate-Advanced

U 4 days

### Azure Al Fundamentals

Beginning

1 day

#### Azure Data Fundamentals

Intermediate

1 day

#### **Azure Fundamentals**

Beginning

U 2 days

# Azure SQL Data Warehouse Architecture & SQL

Beginning-intermediate

3 days

# Designing & Implementing Microsoft DevOps Solutions

Intermediate-Advanced

√ 5 days

See details on our website



### Additional resources















# **Upcoming event**

#### **Introduction to Data Visualization Using Python**

Thursday, Sep 1, 2022, 11am PT/2pm ET

https://senturus.com/events/introduction-to-