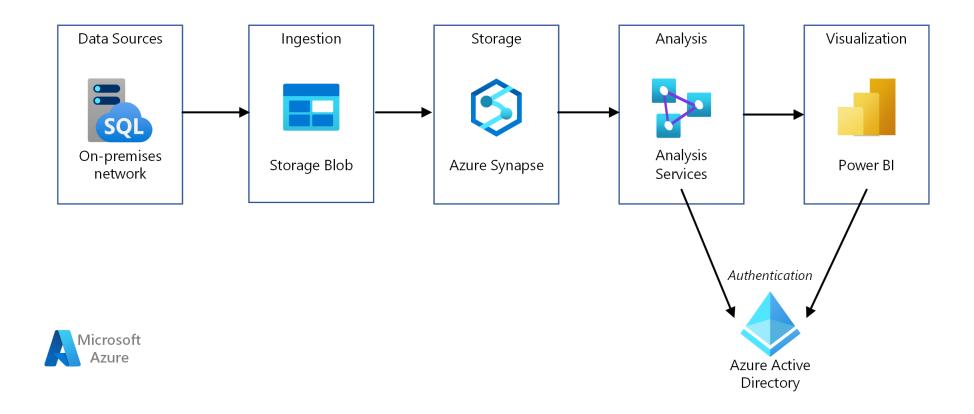

- Artificial intelligence (AI) optimizations





# Migration

#### SQL Server on Azure Virtual Machines



- Infrastructure as a Service (laaS)
- Lift & Shift migration, aka "rehosting"
- OS-level access
- Usually the least-effort option

#### Azure SQL Managed Instance



- Platform as a Service (PaaS)
- Almost 100% compatibility with SQL Server
- Ideal for modernizing existing applications



### Demo: Azure SQL database





## Azure storage and data lakes

- Benefits of Azure Data Lake Storage Gen2 (ADLS Gen2)
- High performance
- Very high storage limits in PBs / account
- Global distribution & replication
- Secure & cost effective
- Hadoop-compatible API





# **NoSQL option: Azure CosmosDB**





# Modern analytics - architecture options





# Modern analytics – data warehouse





# Modern analytics – data lake





# Modern analytics – data lakehouse





# **Azure training**

#### **Azure Administrator**

Intermediate-Advanced

U 4 days

### Azure Al Fundamentals

Beginning

1 day

#### Azure Data Fundamentals

Intermediate

1 day

#### **Azure Fundamentals**

Beginning

U 2 days

# Azure SQL Data Warehouse Architecture & SQL

Beginning-intermediate

3 days

# Designing & Implementing Microsoft DevOps Solutions

Intermediate-Advanced

√ 5 days

See details on our website



### Additional resources















# **Upcoming event**

#### **Introduction to Data Visualization Using Python**

Thursday, Sep 1, 2022, 11am PT/2pm ET

https://senturus.com/events/introduction-to-data-visualization-using-python/



### Modern BI: accelerated & accessible





Decisio