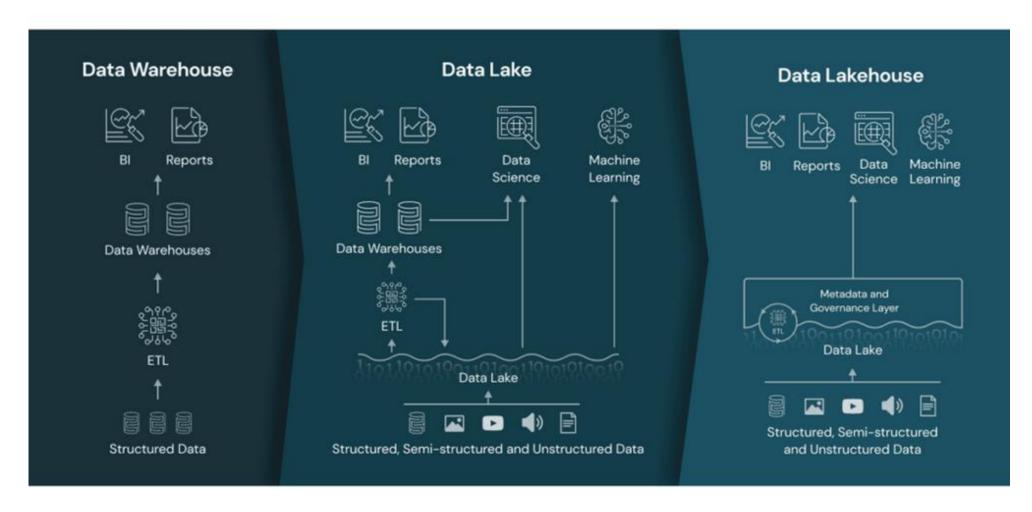

# Modern analytics - architecture options

# Modern analytics – data warehouse

# Modern analytics – data lake

# Modern analytics – data lakehouse