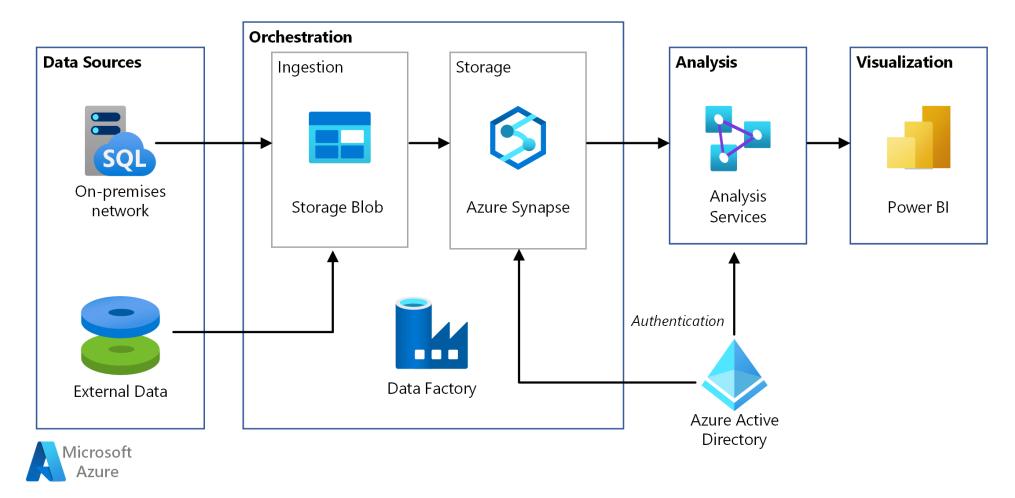

ure Synapse, Azure Data Factory, Azure Databricks, Power BI



# A (very) brief introduction to Azure

- Microsoft's public cloud
- Released on February 1, 2010
- 60+ regions worldwide
- 200+ services in all categories
  - In this webinar we focus on a few in the **data** category
- "Put your ideas into action"





### Workloads

### **Transactional**

- Traditionally known as OLTP:
   Online Transactional
   Processing
- Database is optimized for reads and writes (i.e,. transactions)
- Example: database for ecommerce website



### **Analytical**

- Traditionally known as OLAP:
   Online Analytical Processing
- Database is optimized for BI/ reporting/analytics
- Example: enterprise data warehouse (EDW)



### Architecture: transactional workload





# Architecture: analytical workload





# Greenfield vs. migration

### Greenfield

- Brand new database in Azure
- Can use latest and greatest cloud-native services without restrictions
- No data or codebase migration required

### **Migration**

- Moving an existing database to Azure
- More challenging because of legacy considerations
- Need to transition data and/or codebase to Azure
- Can use Lift & Shift, rearchitect or other/mixed approaches



### Greenfield: Azure SQL database

- Platform as a Service (PaaS)
- Fully managed service:
  - Automated backups
  - High availability (HA) with up to 99.995%
     SLA
  - Upgrades and patches
- High security with multi-layer defense
- Nearly instant scalability and elasticity
- Artificial intelligence (AI) optimizations





# Migration

#### SQL Server on Azure Virtual Machin