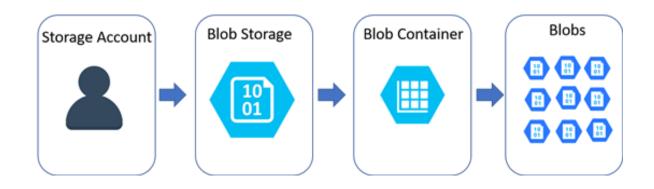

## Azure storage and data lakes

- Benefits of Azure Data Lake Storage Gen2 (ADLS Gen2)
- High performance
- Very high storage limits in PBs / account
- Global distribution & replication
- Secure & cost effective
- Hadoop-compatible API