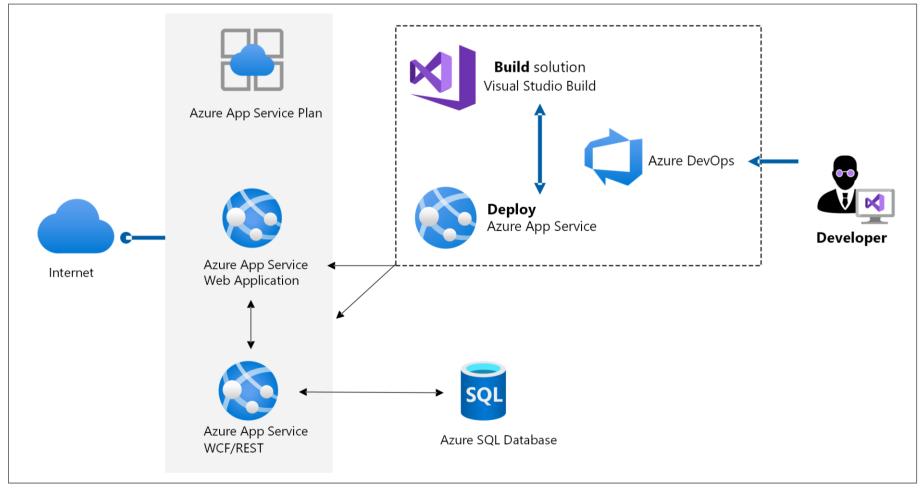

es: Azure Storage, Azure SQL Database, Azure Synapse, Azure Data Factory, Azure Databricks, Power BI



# A (very) brief introduction to Azure

- Microsoft's public cloud
- Released on February 1, 2010
- 60+ regions worldwide
- 200+ services in all categories
  - In this webinar we focus on a few in the **data** category
- "Put your ideas into action"





### Workloads

### **Transactional**

- Traditionally known as OLTP:
   Online Transactional
   Processing
- Database is optimized for reads and writes (i.e,. transactions)
- Example: database for ecommerce website



### **Analytical**

- Traditionally known as OLAP:
   Online Analytical Processing
- Database is optimized for BI/ reporting/analytics
- Example: enterprise data warehouse (EDW)



### Architecture: transactional workload





# Architecture: analytical workload





# Greenfield vs. migration

### Greenfield

- Brand new database in Azure
- Can use latest and greatest cloud-native services without restrictions
- No data or codebase migration required

### **Migration**

- Moving an existing database to Azure
- More challenging because of legacy considerations
- Need to transition data and/or codebase to Azure
- Can use Lift & Shift, rearchitect or other/mixed approaches



### Greenfield: Azure SQL database

- Platform as a Service (PaaS)
- Fully managed service:
  - Automated backups
  - High availability (HA) with up to 99.995%
     SLA
  - Upgrades and patches
- High security with multi-layer defense
- Nearly instant scalability and elasticity
- Artificial intelligence (AI) optimizations





# Migration