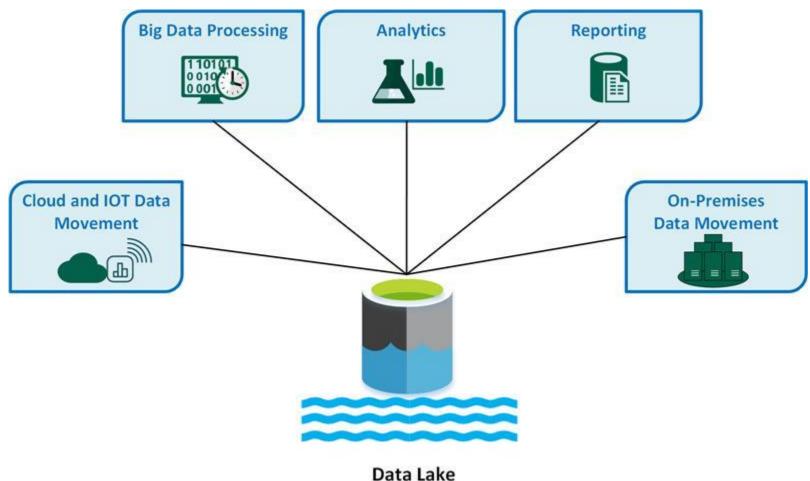

mizations





# Migration

#### SQL Server on Azure Virtual Machines



- Infrastructure as a Service (laaS)
- Lift & Shift migration, aka "rehosting"
- OS-level access
- Usually the least-effort option

#### Azure SQL Managed Instance



- Platform as a Service (PaaS)
- Almost 100% compatibility with SQL Server
- Ideal for modernizing existing applications



### Demo: Azure SQL database





## Azure storage and data lakes

- Benefits of Azure Data Lake Storage Gen2 (ADLS Gen2)
- High performance
- Very high storage limits in PBs / account
- Global distribution & replication
- Secure & cost effective
- Hadoop-compatible API





# **NoSQL option: Azure CosmosDB**





# Modern analytics - architecture options





# Modern analytics – data warehouse





# Modern analytics – data lake





# Modern analytics – data lakehouse





# **Azure training**

#### **Azure Administrator**

Intermediate-Advanced

U 4 days

### Azure Al Fundamentals

Beginning

1 day

#### Azure Data Fundamentals

Intermediate

1 day

#### **Azure Fundamentals**

Beginning

U 2 days

# Azure SQL Data Warehouse Architecture & SQL

Beginning-intermediate

3 days

# Designing & Implementing Microsoft DevOps Solutions

Intermediate-Advanced

√ 5 days

See details on our website



### Additional resources















# **Upcoming event**

#### **Introduction to Data Visualization Using Python**

Thursday, Sep 1, 2022, 11am PT/2pm ET

https://senturus.com/events/introduction-to-data-visualization-using-python/



### Modern BI: accelerated & accessible





Decisions and actions





# A long, strong