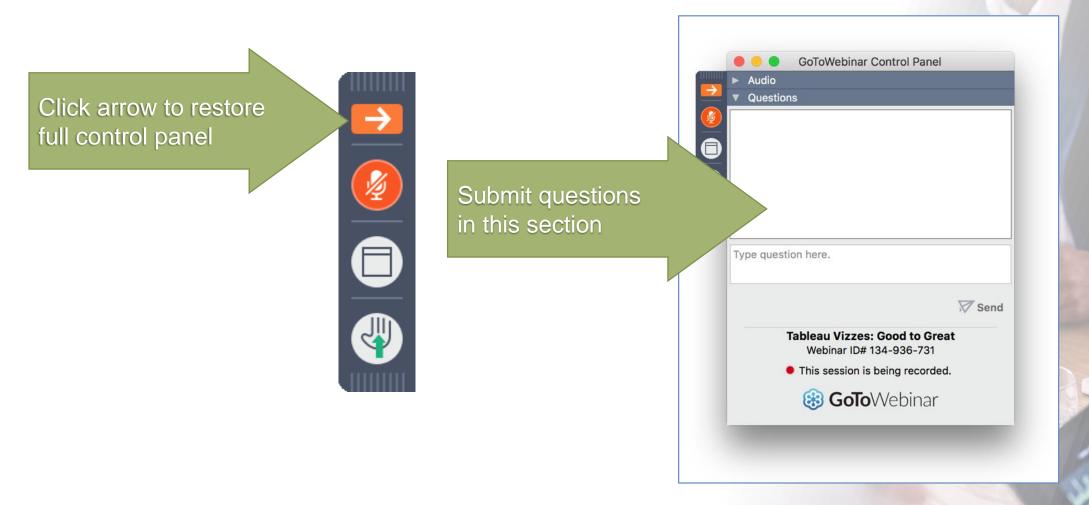

# Overview of the Azure Data Platform



# GoToWebinar control panel





# To obtain this presentation

Visit the Knowledge
Center on the
Senturus website
to download this
presentation and
explore other assets:

senturus.com/resources



Microsoft Azure & Power BI

Snowflake

Tableau

Security, governance & administration





Webinar

Creating pixel-perfect reports for printing and PDF



## Webinar How to Successfully Implement Self-Service Analytics

Agile, governed self-service BI with a focus on Cognos analytics



### Webinar Creating a Power BI Report Your Boss Can

Navigate

How to design a user-friendly nav experience



#### Webinar

#### Using Python with Power

Learn the basics, including the software and plotting libraries



#### Webinar

### Streamline Cognos Migrations and Consolidations

Automatically decode Cognos content and reduce migrat