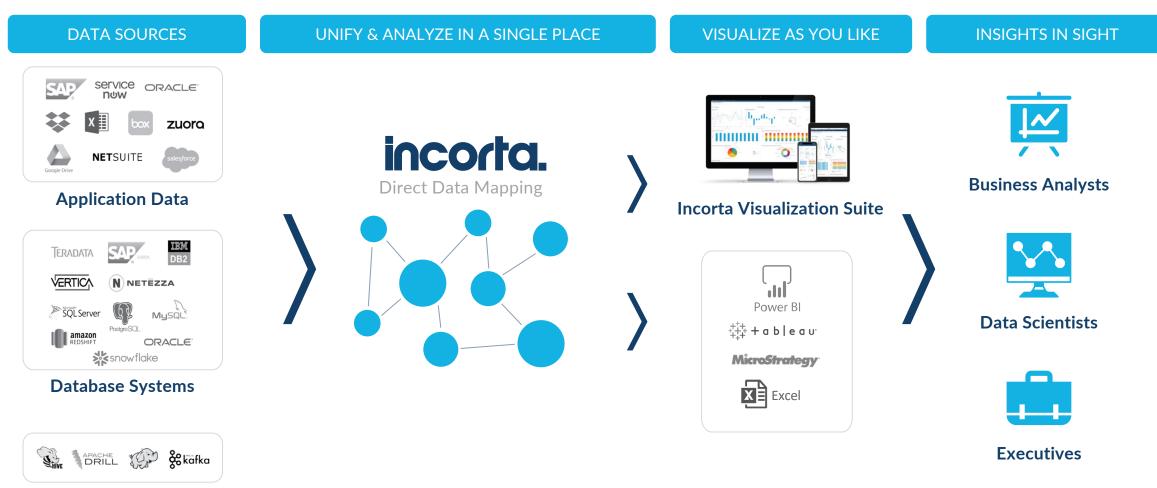

## **A Unified Data Analytics Platform**

# The Shortest Distance Between DataSource & Insight

## **Unified Data Analytics Platform**

### **Powered By Direct Data Mapping**

Data Lakes