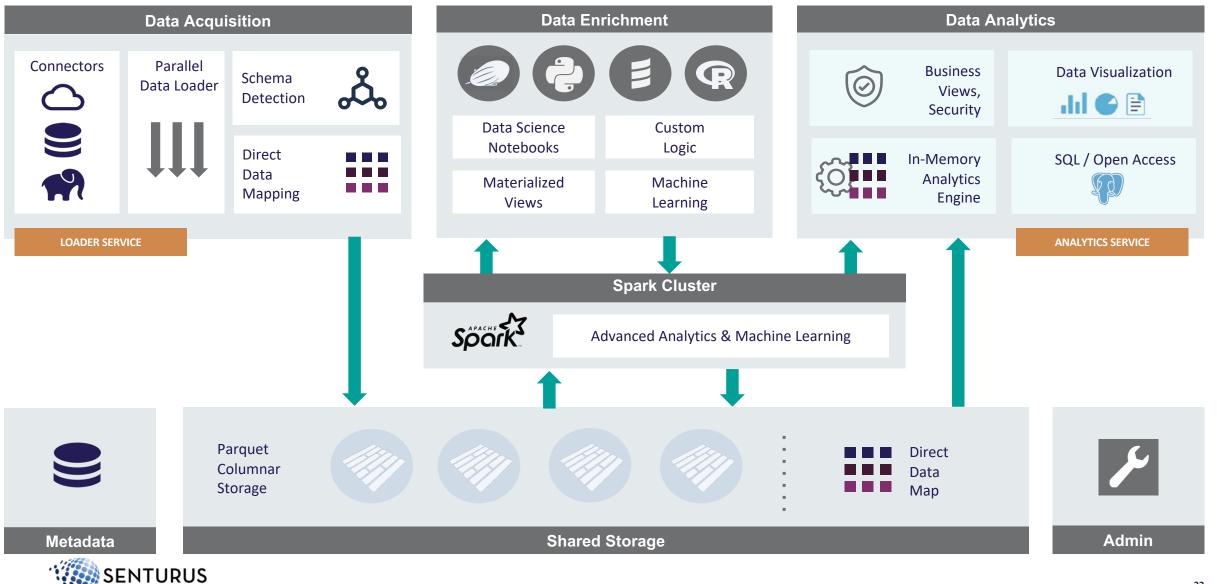

## **A Unified Data Analytics Platform**

## **Unified Data Analytics Platform**

### **Powered By Direct Data Mapping**

Data Lakes

## Incorta: A Simplified Platform Built for Agility