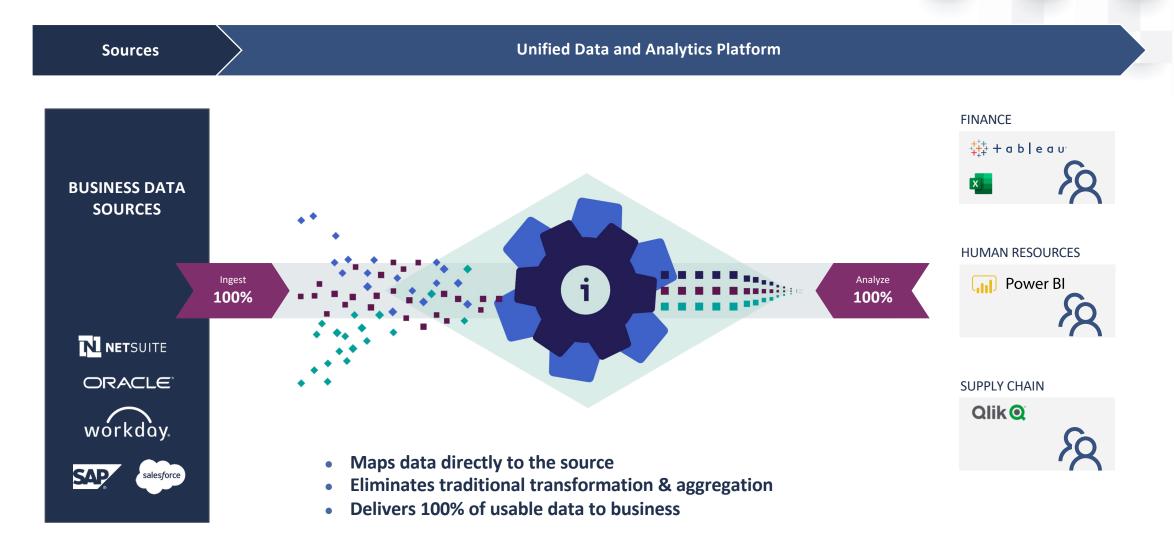

### Incorta's Vision ---> Transforming Businesses

With a Uniquely Agile Approach to Delivering 100% of Your Data for Analytics

### Incorta's Unique Approach Has Multiple Benefits Not Achievable with "Modern" Data Architectures

Analytics is done on data that is 100% identical to the source No aggregations means no unnecessary copies, and a single source of truth Data and relationships between data mapped at ingest, not at runtime