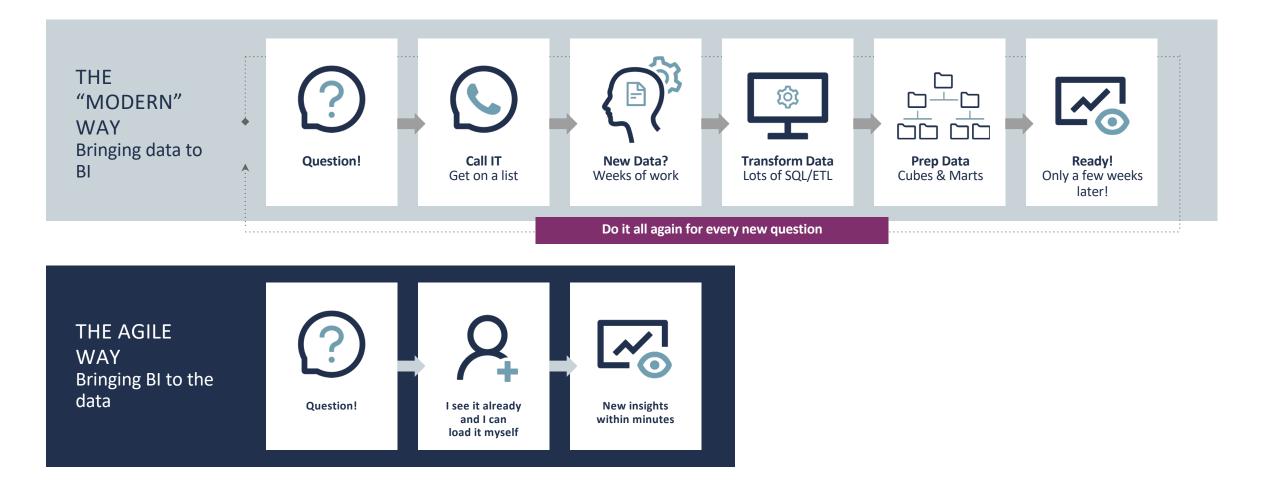

### "Modern" Data Architecture

#### A Complex and Inflexible Nightmare That Limits Insights from Perishable Data

### Incorta's Vision ---> Transforming Businesses

With a Uniquely Agile Approach to Delivering 100% of Your Data for Analytics