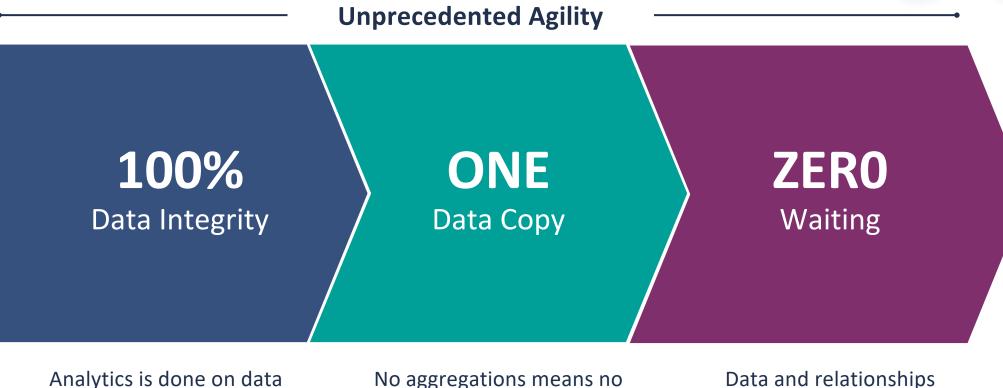

### Incorta's Unique Approach Has Multiple Benefits Not Achievable with "Modern" Data Architectures

Analytics is done on data that is 100% identical to the source No aggregations means no unnecessary copies, and a single source of truth Data and relationships between data mapped at ingest, not at runtime