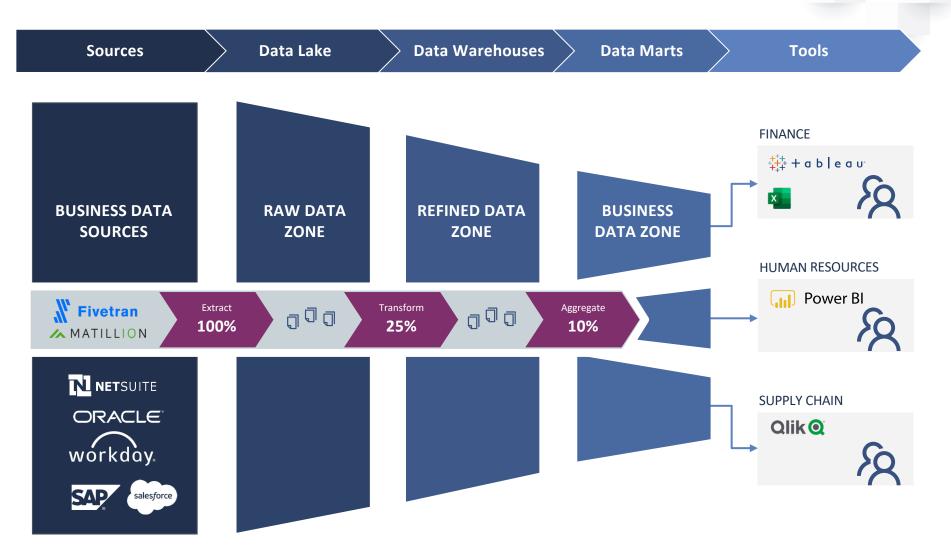

## **A Unified Data Analytics Platform**

## **Unified Data Analytics Platform**

### **Powered By Direct Data Mapping**

Data Lakes