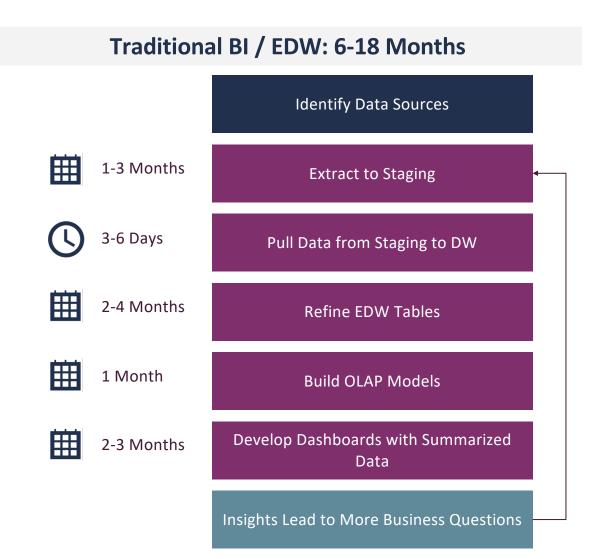

### **Simplified Architecture & Speed to Value**

| ٦         | Old Way<br>Fotal Time: 4-10 Weeks                 |  |
|-----------|---------------------------------------------------|--|
|           | Identify Data Sources                             |  |
| 1-2 weeks | Extract to Staging                                |  |
| 3-6 hours | Pull Data from Staging to DW                      |  |
| 1-2 weeks | ETL to further<br>Explore/Filter/Manipulate Data  |  |
| 1 week    | Summarize Tables/Views for<br>Visualization Tools |  |
| 1-2 weeks | Develop Dashboards with<br>Summarized Data        |  |
|           | Insights Lead to More Business<br>Questions       |  |