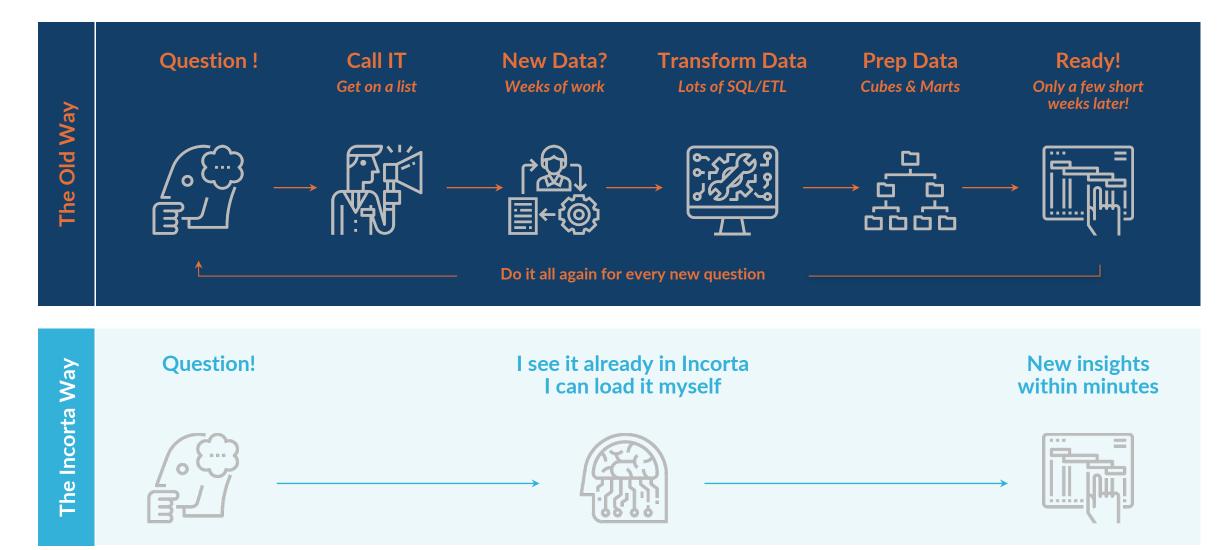

### Built for Agility - No Data Transformations or Aggregates The Traditional Way Vs. The Incorta Way

Simplified and progressive

incorta.

## Incorta: A Simplified Platform Built for Agility

### No Data Transformations or Aggregates