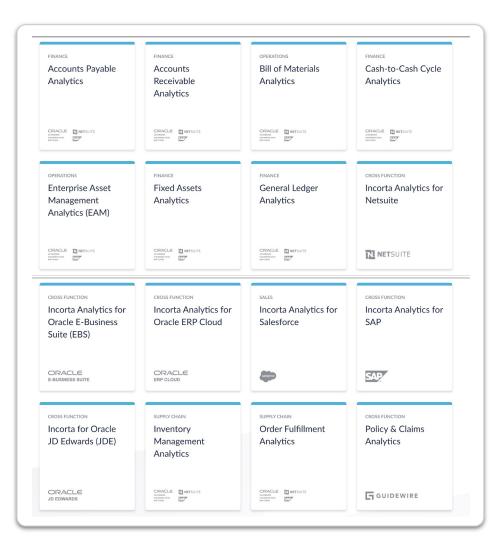

### **Incorta Data Apps**

### Service accelerators to get up and running quickly on complex data sources