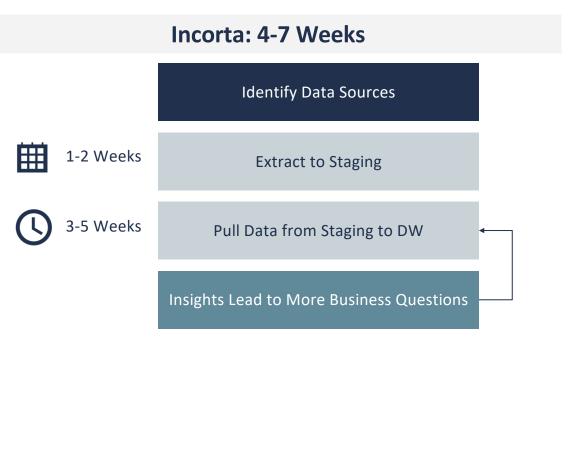

|   |            | Incorta<br>Total Time: 3-5 days                     |
|---|------------|-----------------------------------------------------|
|   |            | Identify Data Sources                               |
| Č | 15-30 min. | Incorta Pulls Data into Parquet                     |
| Č | 1-2 days   | Use Incorta to<br>Explore/Filter/Manipulate Data    |
| Č | 1-2 days   | Develop Visualizations in Incorta<br>or Other Tools |
|   |            | Insights Lead to More Business<br>Questions         |