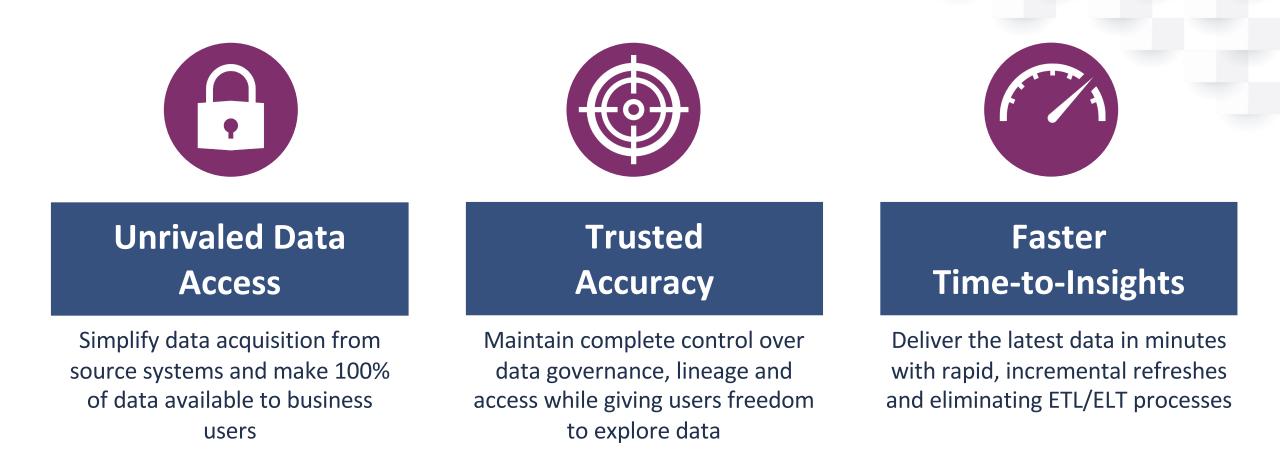

### Incorta's Unique Approach Has Multiple Benefits Not Achievable with "Modern" Data Architectures

Analytics is done on data that is 100% identical to the source No aggregations means no unnecessary copies, and a single source of truth Data and relationships between data mapped at ingest, not at runtime

### Incorta's Unique Approach Has Multiple Benefits

**Not Achievable with Traditional Data Pipelines** 

incorta