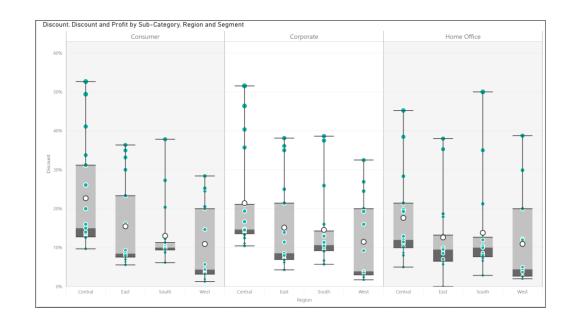

712,700.96    |
| United Kingdom | 2019         | \$2,124,007.29  |
| United Kingdom | 2020         | \$3,713.64      |
| United States  | 2016         | \$14,833.90     |
| United States  | 2017         | \$2,458,285.17  |
| United States  | 2018         | \$1,437,048.73  |
| United States  | 2019         | \$5,462,078.86  |
| United States  | 2020         | \$17,542.85     |
| Total          |              | \$29,358,677.22 |





## **Targeted formats**







## Making data useful

- Number one success factor of any tool, is user acceptance and usage
- Information needs to be:
  - Relevant
  - Accurate
  - Timely
  - Well-understood





## **Targeted formats**

- Knowing the end user, helps determine the visualization format
- Let the data guide the final form of the visualization







## **Power BI - demo**



## **New Power BI class**

## **Creating Reports & Visualizations, Intermediate & Advanced**

Instructor-led online class

Learn how to truly enhance analytics capabilities and harness the power of the Power BI solution.

14

December 17, 2020

https://senturus.com/?p=12967



# The authority in business intelligence

Exclusively focused on BI, Senturus is unrivaled in its expertise across the BI stack.



## Bridging the data and decisioning gap





## **Full spectrum BI services**

Dashboards, reporting and visualizations

Data preparation and modern data warehousing

Hybrid BI environments (migrations, security, etc.)

Software to enable bimodal BI and platform migrations

BI support retainer (expertise on demand)

Training and mentoring



## A long, stro