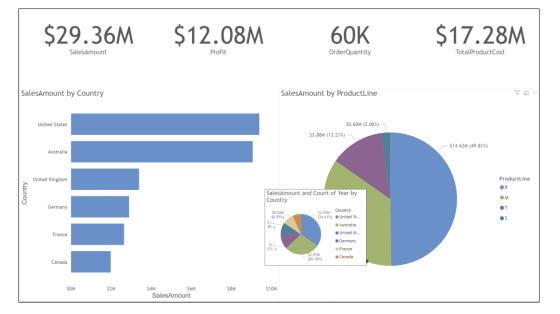

## **Reporting versus visualizations**

- The difference between looking at data and seeing data
- Reports can be an overload of numbers losing meaning
- Visualizations can help showcase patterns and trends

## Moving beyond text

# Overloading a user with text results takes away from the message of the data.

| Country        | CalendarYear | SalesAmount     |
|----------------|--------------|-----------------|
| Australia      | 2016         | \$20,909.78     |
| Australia      | 2017         | \$2,563,732.25  |
| Australia      | 2018         | \$2,128,407.46  |
| Australia      | 2019         | \$4,339,443.38  |
| Australia      | 2020         | \$8,507.72      |
| Canada         | 2016         | \$3,578.27      |
| Canada         | 2017         | \$571,571.80    |
| Canada         | 2018         | \$307,604.52    |
| Canada         | 2019         | \$1,085,632.65  |
| Canada         | 2020         | \$9,457.62      |
| France         | 2016         | \$3,399.99      |
| France         | 2017         | \$410,845.33    |
| France         | 2018         | \$648,065.54    |
| France         | 2019         | \$1,578,511.80  |
| France         | 2020         | \$3,195.06      |
| Germany        | 2017         | \$520,500.16    |
| Germany        | 2018         | \$608,657.98    |
| Germany        | 2019         | \$1,761,876.36  |
| Germany        | 2020         | \$3,277.83      |
| United Kingdom | 2016         | \$699.10        |
| United Kingdom | 2017         | \$550,591.22    |
| United Kingdom | 2018         | \$712,700.96    |
| United Kingdom | 2019         | \$2,124,007.29  |
| United Kingdom | 2020         | \$3,713.64      |
| United States  | 2016         | \$14,833.90     |
| United States  | 2017         | \$2,458,285.17  |
| United States  | 2018         | \$1,437,048.73  |
| United States  | 2019         | \$5,462,078.86  |
| United States  | 2020         | \$17,542.85     |
| Total          |              | \$29,358,677.22 |