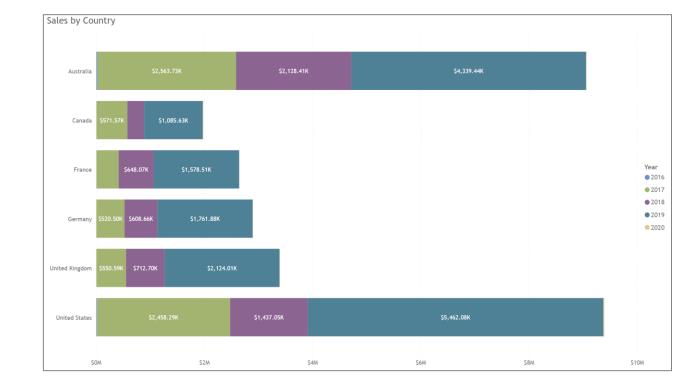

# Overloading a user with text results takes away from the message of the data.

| Country        | CalendarYear | SalesAmount     |
|----------------|--------------|-----------------|
| Australia      | 2016         | \$20,909.78     |
| Australia      | 2017         | \$2,563,732.25  |
| Australia      | 2018         | \$2,128,407.46  |
| Australia      | 2019         | \$4,339,443.38  |
| Australia      | 2020         | \$8,507.72      |
| Canada         | 2016         | \$3,578.27      |
| Canada         | 2017         | \$571,571.80    |
| Canada         | 2018         | \$307,604.52    |
| Canada         | 2019         | \$1,085,632.65  |
| Canada         | 2020         | \$9,457.62      |
| France         | 2016         | \$3,399.99      |
| France         | 2017         | \$410,845.33    |
| France         | 2018         | \$648,065.54    |
| France         | 2019         | \$1,578,511.80  |
| France         | 2020         | \$3,195.06      |
| Germany        | 2017         | \$520,500.16    |
| Germany        | 2018         | \$608,657.98    |
| Germany        | 2019         | \$1,761,876.36  |
| Germany        | 2020         | \$3,277.83      |
| United Kingdom | 2016         | \$699.10        |
| United Kingdom | 2017         | \$550,591.22    |
| United Kingdom | 2018         | \$712,700.96    |
| United Kingdom | 2019         | \$2,124,007.29  |
| United Kingdom | 2020         | \$3,713.64      |
| United States  | 2016         | \$14,833.90     |
| United States  | 2017         | \$2,458,285.17  |
| United States  | 2018         | \$1,437,048.73  |
| United States  | 2019         | \$5,462,078.86  |
| United States  | 2020         | \$17,542.85     |
| Total          |              | \$29,358,677.22 |

## **Targeted formats**

## **Targeted formats**

- Knowing the end user, helps determine the visualization format
- Let the data guide the final form of the visualization