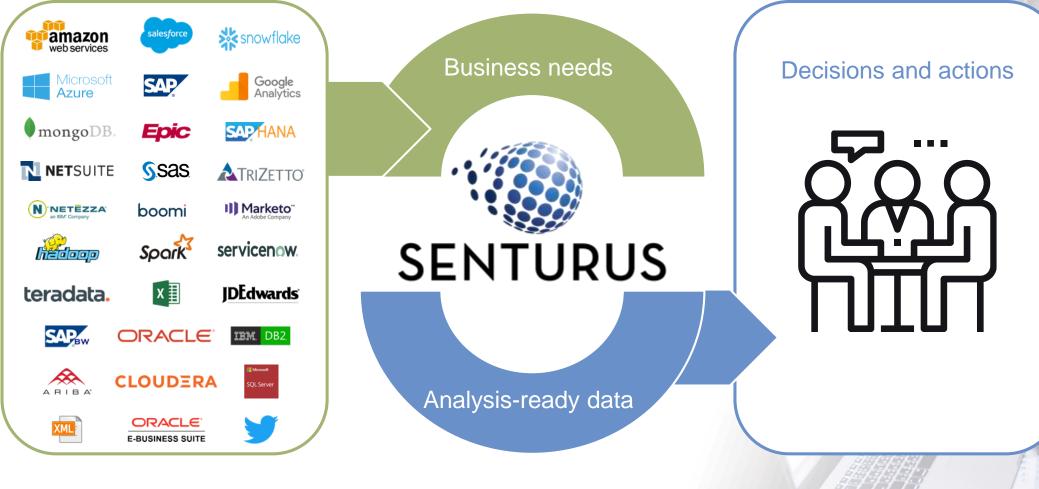

# The authority in business intelligence

Exclusively focused on BI, Senturus is unrivaled in its expertise across the BI stack.

## Bridging the data and decisioning gap

## **Full spectrum BI services**

Dashboards, reporting and visualizations

Data preparation and modern data warehousing

Hybrid BI environments (migrations, security, etc.)

Software to enable bimodal BI and platform migrations