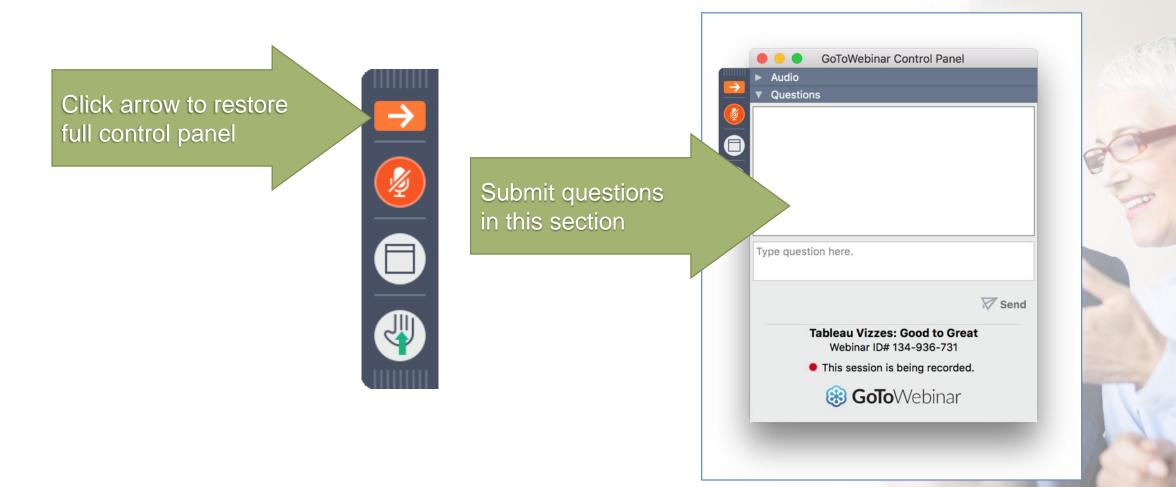

# Putting the Visual in Power BI Visualizations

## **GoToWebinar control panel**





## To obtain this presentation

Visit the Resource Library on the Senturus website to download this presentation and explore other assets:

senturus.com/resources

#### **RESOURCE LIBRARY**

Welcome to our extensive, free library of past webinars, demos, whitepapers, presentations and helpful hints. Use the topic boxes to the right to filter through and easily locate content. We are constantly adding new materials, so please check back often to see our latest content. Enjoy!

| SEARCH RESOURCES SORT BY   Enter search term GO                                                                       | y Date Title Type 🗘    |
|-----------------------------------------------------------------------------------------------------------------------|------------------------|
| RESOURCE TITLE