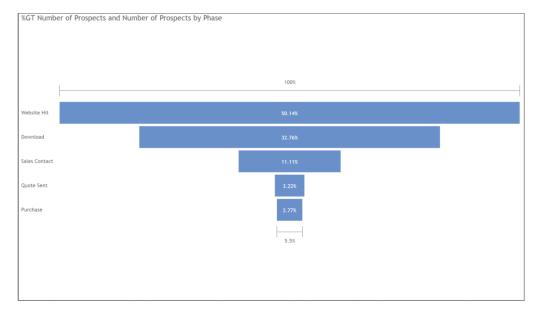

\$712,700.96    |
| United Kingdom | 2019         | \$2,124,007.29  |
| United Kingdom | 2020         | \$3,713.64      |
| United States  | 2016         | \$14,833.90     |
| United States  | 2017         | \$2,458,285.17  |
| United States  | 2018         | \$1,437,048.73  |
| United States  | 2019         | \$5,462,078.86  |
| United States  | 2020         | \$17,542.85     |
| Total          |              | \$29,358,677.22 |





## **Targeted formats**







## Making data useful

- Number one success factor of any tool, is user acceptance and usage
- Information needs to be:
  - Relevant
  - Accurate
  - Timely
  - Well-understood





## **Targeted formats**

- Knowing the end user, helps determine the visualization format
- Let the data guide the final form of the visualization







## **Power BI - demo**



## **New Power BI class**

## **Creating Reports & Visualizations, Intermediate & Advanced**

Instructor-led online class

Learn how to truly enhance analytics capabilities and harness the power of the Power BI solution.

14

December 17, 2020

https://senturus.com/?p=12967



# The authority in business intelligence

Exclusively focused on BI, Senturus is unrivaled in its expertise across the BI stack.



## Bridging the data and decisioning gap





## **Full spectrum BI services**

Dashboards, reporting and visualizations

Data preparation and modern data warehousing

Hybrid BI environments (migrations, security, etc.)

Software to enable bimodal BI and platform migrations

BI support retainer (expertise on demand)

Training and mentoring



## A long, st