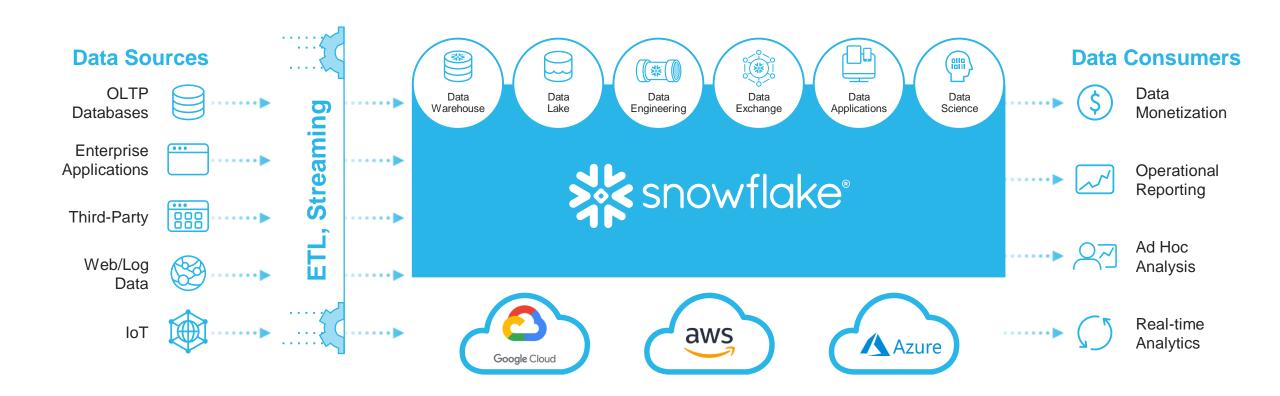

Engineer February 27, 2020

## DATA: THE WORLD'S MOST VALUABLE RESOURCE











#### **NEW TECHNOLOGY CHANGES HOW WE USE DATA**

#### Rise of the Cloud



Cloud gives us the ability to scale and centralize data

#### **Explosion of Data**



IoT, mobile and social open up new opportunities for insight

# Diversification of Analytics



Analytics is growing in importance, everywhere, and for everyone

### CAPITALIZING ON THESE TRENDS LEADS TO BIG BUSINESS IMPACT

Make Better, Quicker Business Decisions



Reduce the Cost of Scaling Data Management and Analytics





**Create a Great Customer Experience with Data** 





## **JOURNEY TO A CLOUD DATA PLATFORM**



#### TRADITIONAL DATA ARCHITECTURE



Complex, Costly with Multiple Copies of Data

# MODERN DATA ARCHITECTURE WITH SNOWFLAKE



# MODERN DATA ARCHITECTURE WITH SNOWFLAKE



### SNOWFLAKE ARCHITECTURE











### **SNOWFLAKE DEMO - CITIBIKE NYC**

https://www.citibikenyc.com



#### **System Data**

Where do Citi Bikers ride? When do they ride? How far do they go? Which stations are most popular? What days of the week are most rides taken on? We've heard all of these questions and more from you, and we're happy to provide the data to help you discover the answers to these questions and more. We invite developers, engineers, statisticians, artists, academics and other interested members of the public to use the data we provide for analysis, development, visualization and whatever else moves you.

This data is provided according to the NYCBS Data Use Policy.

#### Citi Bike Trip Histories

We publish downloadable