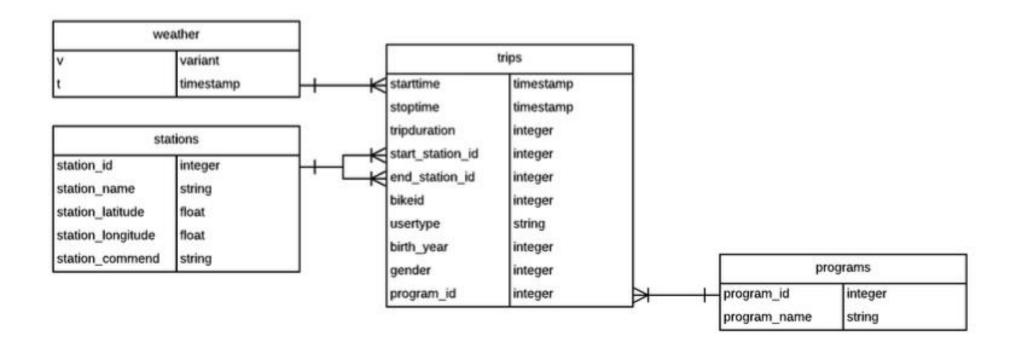

### CITIBIKE SCHEMA

- 1
- TRIPS: 76M records, each record represents a single rider trip on the New York City Citibike bike share program.
- WEATHER: 82M weather observations records in JSON format in a variant column.
- **STATIONS:** 980 records, contains data for the bike stations where trips begin and end.
- **PROGRAMS:** 61 records with data about the various membership programs that rides are taken under