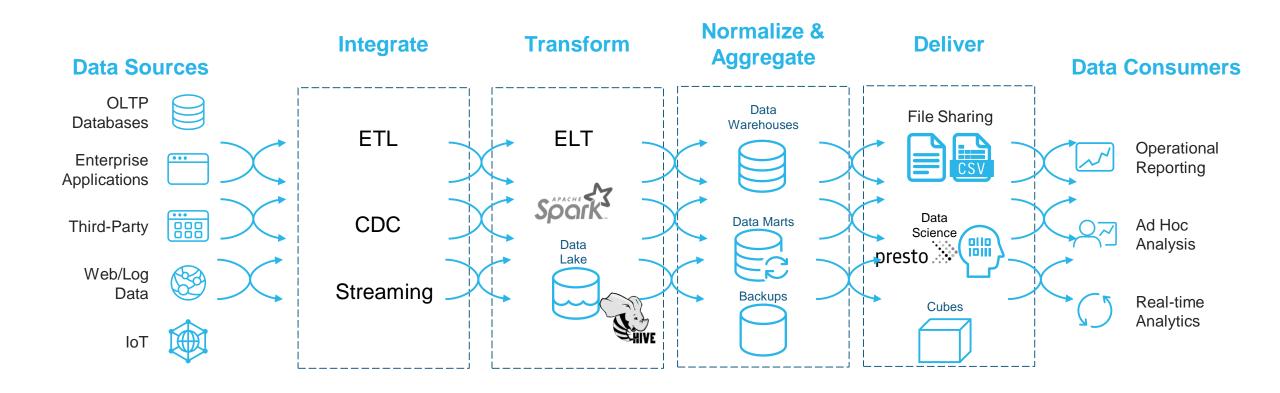

ion to Snowflake

A CLOUD DATA PLATFORM FOR MODERN ANALYTICS

Chris Richardson - Sr. Sales Engineer February 27, 2020

## DATA: THE WORLD'S MOST VALUABLE RESOURCE











#### **NEW TECHNOLOGY CHANGES HOW WE USE DATA**

#### Rise of the Cloud



Cloud gives us the ability to scale and centralize data

#### **Explosion of Data**



IoT, mobile and social open up new opportunities for insight

# Diversification of Analytics



Analytics is growing in importance, everywhere, and for everyone

### CAPITALIZING ON THESE TRENDS LEADS TO BIG BUSINESS IMPACT

Make Better, Quicker Business Decisions



Reduce the Cost of Scaling Data Management and Analytics





**Create a Great Customer Experience with Data** 





## **JOURNEY TO A CLOUD DATA PLATFORM**



#### TRADITIONAL DATA ARCHITECTURE



Complex, Costly with Multiple Copies of Data

# MODERN DATA ARCHITECTURE WITH SNOWFLAKE



# MODERN DATA ARCHITECTURE WITH SNOWFLAKE



### SNOWFLAKE ARCHITECTURE











### **SNOWFLAKE DEMO - CITIBIKE NYC**

https://www.citibikenyc.com



#### **System Data**

Where do Citi Bikers ride? When do they ride? How far do they go? Which stations are most popular? What days of the week are most rides taken on? We've heard all of these questions and more from you, and we're happy to provide the data to help you discover the answers to these questions and more. We invite developers, engineers, statisticians, artists, academics and other interested members of the public to use the data we provide for analysis, development, visualization and whatever else moves you.

This data is provided acco