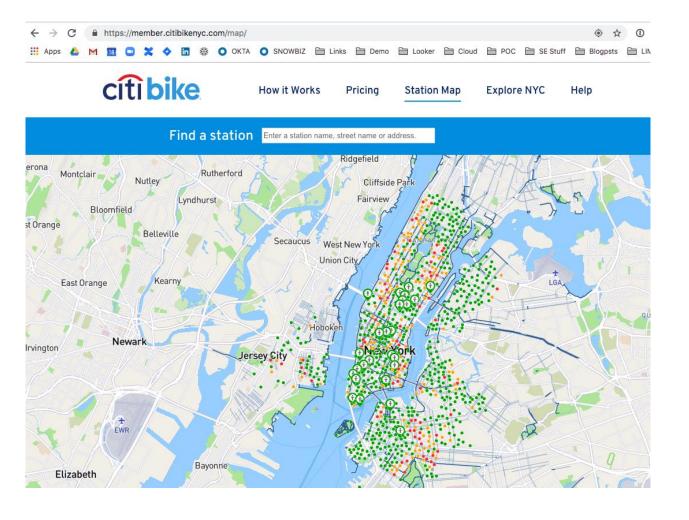

### **SNOWFLAKE DEMO - CITIBIKE NYC**

https://www.citibikenyc.com

#### **System Data**

Where do Citi Bikers ride? When do they ride? How far do they go? Which stations are most popular? What days of the week are most rides taken on? We've heard all of these questions and more from you, and we're happy to provide the data to help you discover the answers to these questions and more. We invite developers, engineers, statisticians, artists, academics and other interested members of the public to use the data we provide for analysis, development, visualization and whatever else moves you.