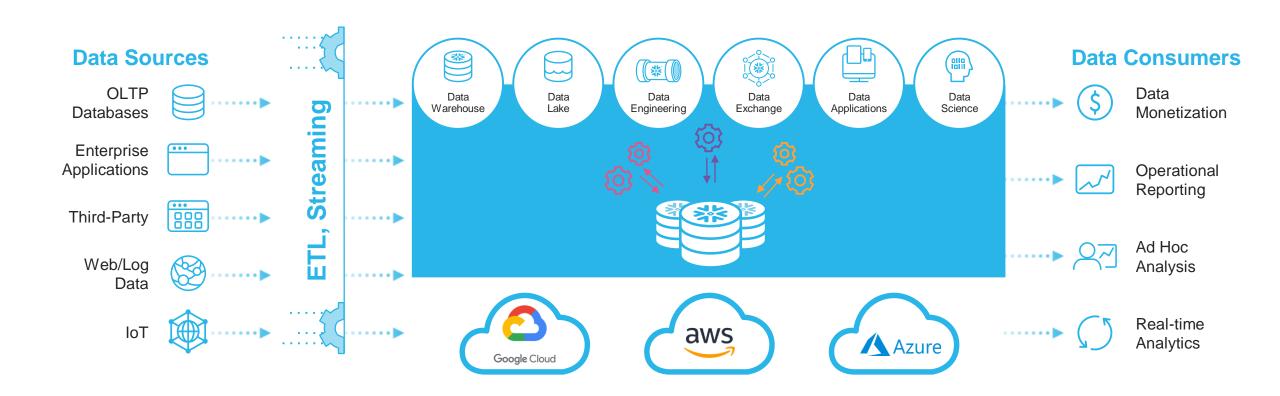

D'S MOST VALUABLE RESOURCE











#### **NEW TECHNOLOGY CHANGES HOW WE USE DATA**

#### Rise of the Cloud



Cloud gives us the ability to scale and centralize data

#### **Explosion of Data**



IoT, mobile and social open up new opportunities for insight

# Diversification of Analytics



Analytics is growing in importance, everywhere, and for everyone

### CAPITALIZING ON THESE TRENDS LEADS TO BIG BUSINESS IMPACT

Make Better, Quicker Business Decisions



Reduce the Cost of Scaling Data Management and Analytics





**Create a Great Customer Experience with Data** 





## **JOURNEY TO A CLOUD DATA PLATFORM**



#### TRADITIONAL DATA ARCHITECTURE



Complex, Costly with Multiple Copies of Data

# MODERN DATA ARCHITECTURE WITH SNOWFLAKE



# MODERN DATA ARCHITECTURE WITH SNOWFLAKE



### SNOWFLAKE ARCHITECTURE











### **SNOWFLAKE DEMO - CITIBIKE NYC**

https://www.citibikenyc.com



#### **System Data**

Where do Citi Bikers ride? When do they ride? How far do they go? Which stations are most popular? What days of the week are most rides taken on? We've heard all of these questions and more from you, and we're happy to provide the data to help you discover the answers to these questions and more. We invite developers, engineers, statisticians, artists, academics and other interested members of the public to use the data we provide for analysis, development, visualization and whatever else moves you.

This data is provided according to the NYCBS Data Use Policy.

#### Citi Bike Trip Histories

We publish downloadable files of Citi Bike trip data. The data inclu