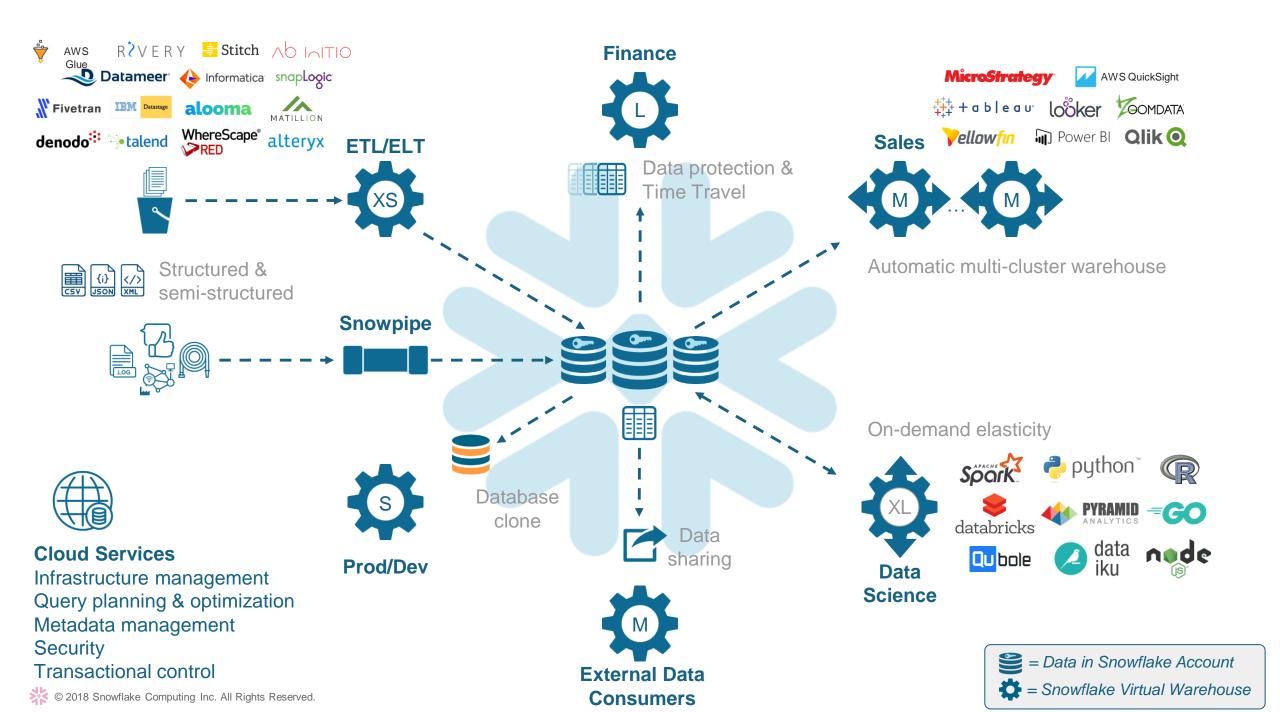

#### **NEW TECHNOLOGY CHANGES HOW WE USE DATA**

#### Rise of the Cloud



Cloud gives us the ability to scale and centralize data

#### **Explosion of Data**



IoT, mobile and social open up new opportunities for insight

# Diversification of Analytics



Analytics is growing in importance, everywhere, and for everyone

### CAPITALIZING ON THESE TRENDS LEADS TO BIG BUSINESS IMPACT

Make Better, Quicker Business Decisions



Reduce the Cost of Scaling Data Management and Analytics





**Create a Great Customer Experience with Data** 





## **JOURNEY TO A CLOUD DATA PLATFORM**



#### TRADITIONAL DATA ARCHITECTURE



Complex, Costly with Multiple Copies of Data

# MODERN DATA ARCHITECTURE WITH SNOWFLAKE



# MODERN DATA ARCHITECTURE WITH SNOWFLAKE



### SNOWFLAKE ARCHITECTURE











### **SNOWFLAKE DEMO - CITIBIKE NYC**

https://www.citibikenyc.com



#### **System Data**

Where do Citi Bikers ride? When do they ride? How far do they go? Which stations are most popular? What days of the week are most rides taken on? We've heard all of these questions and more from you, and we're happy to provide the data to help you discover the answers to these questions and more. We invite developers, engineers, statisticians, artists, academics and other interested members of the public to use the data we provide for analysis, development, visualization and whatever else moves you.

This data is provided according to the NYCBS Data Use Policy.

#### Citi Bike Trip Histories

We publish downloadable files of Citi Bike trip data. The data includes:

- · Trip Duration (seconds)
- ·