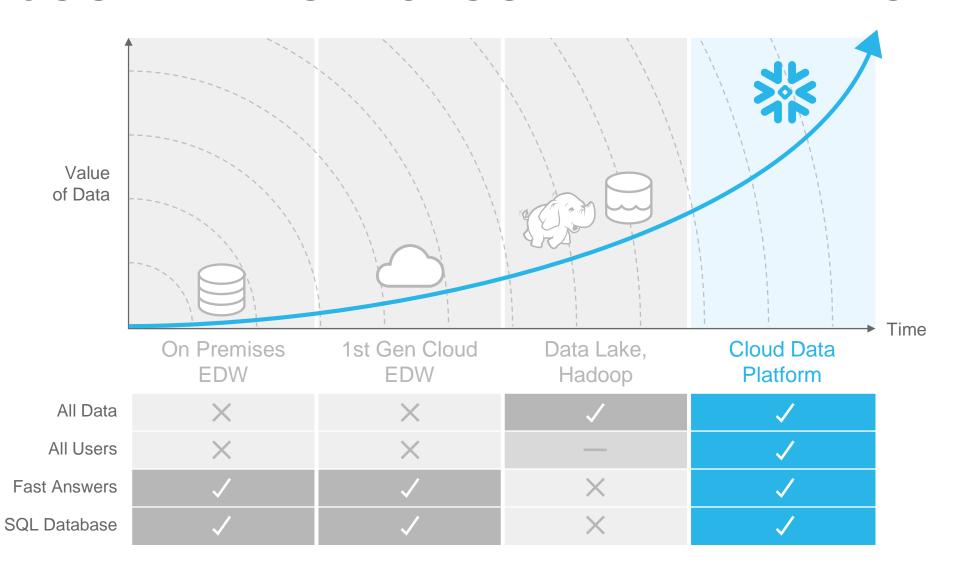

## **JOURNEY TO A CLOUD DATA PLATFORM**

#### TRADITIONAL DATA ARCHITECTURE

Complex, Costly with Multiple Copies of Data

# MODERN DATA ARCHITECTURE WITH SNOWFLAKE