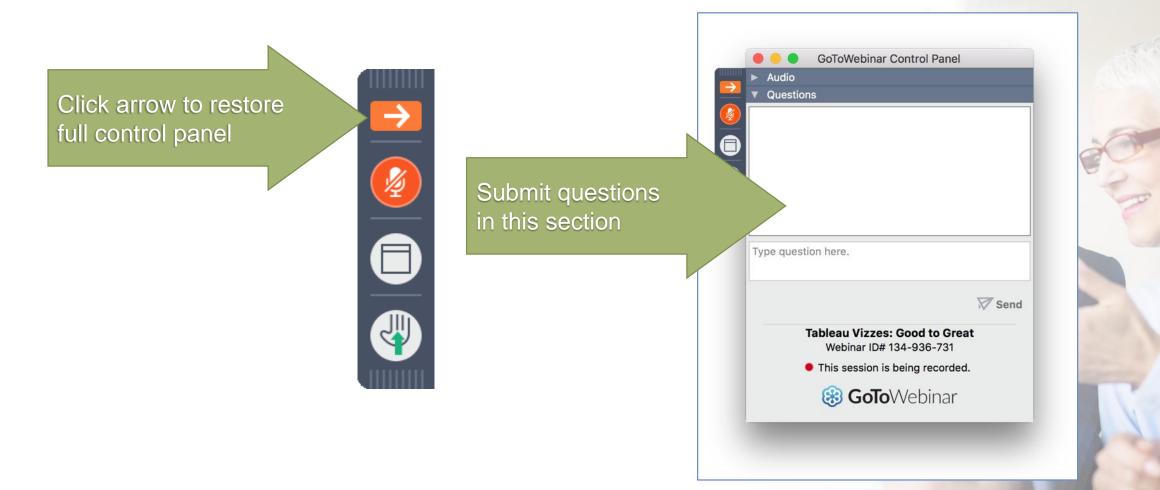

#### Using New Cognos KPI Capability & Relative Time Structures

Live demo and how-to of the best new features in Cognos

#### **GoToWebinar control panel**





#### To obtain this presentation

Visit the Resource Library on the Senturus website to download this presentation and explore other assets:

senturus.com/resources

#### **RESOURCE LIBRARY**

Welcome to our extensive, free library of past webinars, demos, whitepapers, presentations and helpful hints. Use the topic boxes to the right to filter through and easily locate content. We are constantly adding new materials, so please check back often to see our latest content. Enjoy!

| SEARCH RESOURCES SORT BY   Enter search term GO                                                                       | y Date Title Type 🗘    |
|-----------------------------------------------------------------------------------------------------------------------|------------------------|
| RESOURCE TITLE