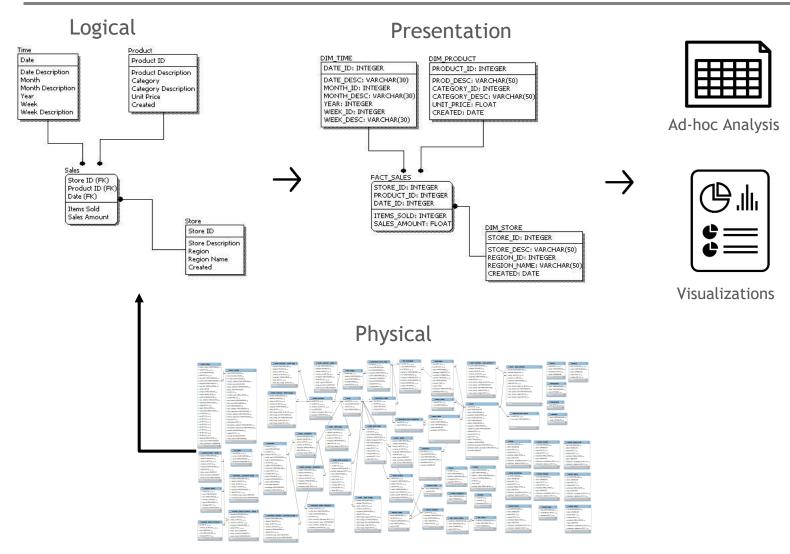

#### **Execute - Data Model Migration**

**DEMO** 

## **Execute - Report Migration**

- Understand logic and structure
- Maximize usage of new features