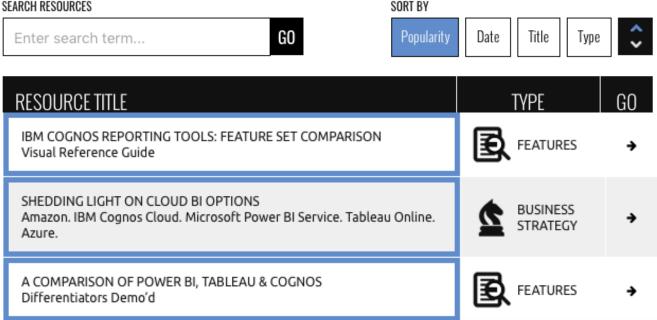

#### RESOURCE LIBRARY

Welcome to our extensive, free library of past webinars, demos, whitepapers, presentations and helpful hints. Use the topic boxes to the right to filter through and easily locate content. We are constantly adding new materials, so please check back often to see our latest content. Enjoy!

## Roadmap - Tool Selection

- Driven by business requirements
- Try before you buy
- Mind the "consumption gap"
- Future-proof!
- Watch our *A Comparison of Power BI*, *Tableau and Cognos* webinar recording: <a href="https://senturus.com/resources/a-comparison-of-power-bi-tableau-cognos/">https://senturus.com/resources/a-comparison-of-power-bi-tableau-cognos/</a>

## Roadmap - Cloud Strategy

- Which cloud?
- What type of cloud?
- Which components?
- Watch our *Shedding Light On Cloud BI Options* webinar recording: <a href="https://senturus.com/resources/shedding-light-on-cloud-bi-options/">https://senturus.com/resources/shedding-light-on-cloud-bi-options/</a>