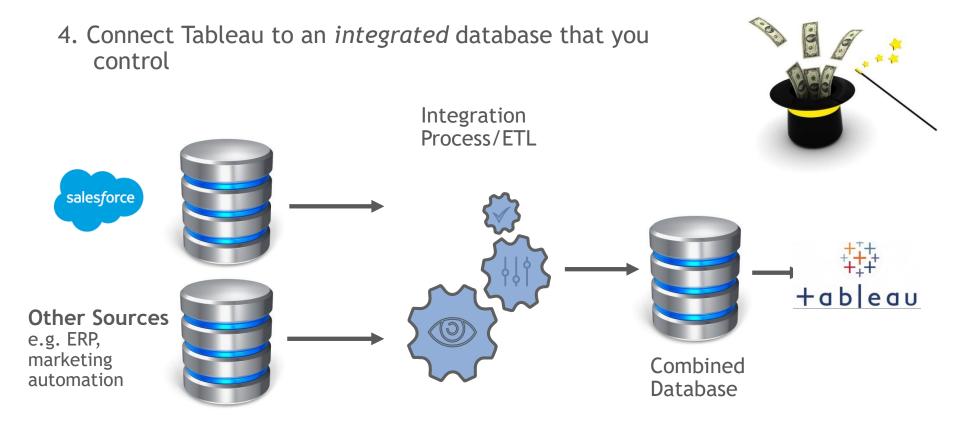

3. Connect Tableau to a replica database of Salesforce data that you control

Drill from a Tableau dashboard directly into the relevant Salesforce screen

Recent Web Visits from People in Your Pipeline

Configure a Tableau URL action that combines your Salesforce domain with the relevant Salesforce record ID