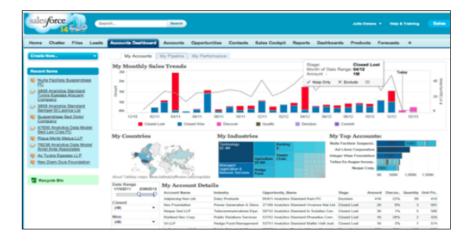

# Top Level Sales View - Opportunities Dashboard (Lightning)

| Sales Home Opportunities V Leads V Tasks V Files V                                      | All •     Q     Search Salesforce       Accounts •     Contacts •     Tableau Opportunity Overview | w Tableau Open Pipeline Campaigns V Dashboards V Repo               | ★ 💌 🔒 ? 🕸 🌲 👼                                                                          |
|-----------------------------------------------------------------------------------------|----------------------------------------------------------------------------------------------------|---------------------------------------------------------------------|----------------------------------------------------------------------------------------|
| Open Pipeline A                                                                         | ll teams                                                                                           |                                                                     |                                                                                        |
| Total Expected Amount                                                                   | Avg. Deal Size                                                                                     | Number of Open Opportunities                                        | Avg. Age of Opportunity                                                                |
| \$1,094,500                                                                             | \$84,192                                                                                           | 13                                                                  | 16 days                                                                                |
| Use Options Below to Filter Overall Opportunities Closing   by Day                      |                                                                                                    | Number of Open Opportunities and Average Days in Each Stage * Click | k a Stage to Filter                                                                    |
| Close Date 2                                                                            |                                                                                                    | Prospecting                                                         | Id. Decision Makers Perception Analysis Qualification                                  |
| 9/25/2017 8/29/2018                                                                     |                                                                                                    | Qualification                                                       |                                                                                        |
| Created Date of Opportunities                                                           |                                                                                                    | Needs Analysis                                                      |                                                                                        |
| 11/8/2017 8/27/2018                                                                     |                                                                                                    | Value Proposition                                                   | Needs Analysis Proposal/Price Quote                                                    |
| D 24 May 08 Jun                                                                         | 23 Jun 08 Jul 23 Jul 07 Aug 22 Aug                                                                 | Id. Decision Makers                                                 |                                                                                        |
| Manager Breakdown by Stage   by Day * Click a Day                                       | r to Filter                                                                                        | Perception Analysis                                                 | Value Proposition                                                                      |
| Null   Prospecting                                                                      |                                                                                                    | Proposal/Price Quote                                                | Negotiation/ Review Prospecting                                                        |
| Salesperson                                                                             |                                                                                                    | Negotiation/ Review                                                 | regulation respecting                                                                  |
| Michael Weinhauer  Qualification                                                        |                                                                                                    | 0 1 2 3 4                                                           |                                                                                        |
| Billing Country                                                                         |                                                                                                    | Opportunities                                                       |                                                                                        |
| (AII)   Needs Analysis                                                                  | 1                                                                                                  | Top 10 Opportunities   by Expected Amount                           |                                                                                        |
| Billing State/Province                                                                  |                                                                                                    | United Oil Installations                                            | \$243,000                                                                              |
| (All) Value Proposition                                                                 |                                                                                                    | United Oil Refinery Generators                                      |                                                                                        |
| Industry Id. Decision Makers                                                            |                                                                                                    | United Oil Plant Standby Generators                                 | United Oil Installations   Negotiation/ Review<br>Account Name: United Oil & Gas Corp. |
| (All)                                                                                   |                                                                                                    | Grand Hotels Guest Portable Generators                              | Expected Amount:\$243,000<br>Amount:\$270,000                                          |
| Perception Analysis                                                                     |                                                                                                    | United Oil Office Portable Generators                               | Owner: Michael Weinhauer                                                               |
| Stages                                                                                  |                                                                                                    | Express Logistics SLA                                               | Last Modified: 8/27/2018<br>Click To Go to Opportunity in Salesforce                   |
| Prospecting Perception Analy. Proposal/Price Qualification Proposal/Price Q. Quote      |                                                                                                    | University of AZ Installations                                      | \$75,000                                                                               |
| Needs Analysis Negotiation/ Rev. Negotiation/                                           |                                                                                                    | Express Logistics Portable Truck Generat.                           |                                                                                        |
| Value Proposition Review                                                                |                                                                                                    | GenePoint Lab Generators                                            |                                                                                        |
| Id. Decision Mak 24 May 08 Jun                                                          | 23 Jun 08 Jul 23 Jul 07 Aug 22 Aug                                                                 | Edge Emergency Generator                                            |                                                                                        |
| ttps://mweinhauer/views/Open_Pipeline_MKW/OpenPipeline%3F:embed%3Dyes%26:tabs%3Dno%26:t |                                                                                                    |                                                                     |                                                                                        |

## **Opportunities Dashboard (Lightning)**

| Sales Home Opportunities V Leads V Tasks V Files V Accounts V Contacts V Tablea                                                                                                                                                                                                                                                                                                                                                                                                                                                                                                                                                                                                                                                                                                                                                                                                                                                                                                                                                                                                                                                                                                                                                                                                                                                                                                                                                                                                                                                                                                                                                                                                                                                                                                                                                                                                                                                                                                                                                                                                                                                            | All 💌 Q. Search Opportunities and more<br>u Opportunity Overview Tableau Open Pipeline Campaigns 🗸 Dashboards V. Reports V. Chatter Groups V. Caler |                                                                                                                                                                                                                                                                                                                                                                                                                                                                                                                                    | : ? \$ # 🖲<br>/  |
|--------------------------------------------------------------------------------------------------------------------------------------------------------------------------------------------------------------------------------------------------------------------------------------------------------------------------------------------------------------------------------------------------------------------------------------------------------------------------------------------------------------------------------------------------------------------------------------------------------------------------------------------------------------------------------------------------------------------------------------------------------------------------------------------------------------------------------------------------------------------------------------------------------------------------------------------------------------------------------------------------------------------------------------------------------------------------------------------------------------------------------------------------------------------------------------------------------------------------------------------------------------------------------------------------------------------------------------------------------------------------------------------------------------------------------------------------------------------------------------------------------------------------------------------------------------------------------------------------------------------------------------------------------------------------------------------------------------------------------------------------------------------------------------------------------------------------------------------------------------------------------------------------------------------------------------------------------------------------------------------------------------------------------------------------------------------------------------------------------------------------------------------|-----------------------------------------------------------------------------------------------------------------------------------------------------|------------------------------------------------------------------------------------------------------------------------------------------------------------------------------------------------------------------------------------------------------------------------------------------------------------------------------------------------------------------------------------------------------------------------------------------------------------------------------------------------------------------------------------|------------------|
| Opportunity<br>United OI Installations<br>Account Name Close Date Amount Opportunity Owner<br>United OII & Gas Corp. 6/20/2018 5270,000.00                                                                                                                                                                                                                                                                                                                                                                                                                                                                                                                                                                                                                                                                                                                                                                                                                                                                                                                                                                                                                                                                                                                                                                                                                                                                                                                                                                                                                                                                                                                                                                                                                                                                                                                                                                                                                                                                                                                                                                                                 |                                                                                                                                                     | + Follow New Case New N                                                                                                                                                                                                                                                                                                                                                                                                                                                                                                            | lote Clone 🔻     |
| $  \  \cdot   $                                                                                                                                                                                                                                                                                                                                                                                                                                                                                                                                                                                                                                                                                                                                                                                                                                                                                                                                                                                                                                                                                                                                                                                                                                                                                                                                                                                                                                                                                                                                                                                                                                                                                                                                                                                                                                                                                                                                                                                                                                    | $\sim$ $\rightarrow$ $\sim$ $\rightarrow$ $\sim$                                                                                                    | Negotiation/Review Closed                                                                                                                                                                                                                                                                                                                                                                                                                                                                                                          | tage as Complete |
| ACTIVITY CHATTER DETAILS                                                                                                                                                                                                                                                                                                                                                                                                                                                                                                                                                                                                                                                                                                                                                                                                                                                                                                                                                                                                                                                                                                                                                                                                                                                                                                                                                                                                                                                                                                                                                                                                                                                                                                                                                                                                                                                                                                                                                                                                                                                                                                                   |                                                                                                                                                     | Products (0)                                                                                                                                                                                                                                                                                                                                                                                                                                                                                                                       | T                |
| ✓ Tableau Opportunities                                                                                                                                                                                                                                                                                                                                                                                                                                                                                                                                                                                                                                                                                                                                                                                                                                                                                                                                                                                                                                                                                                                                                                                                                                                                                                                                                                                                                                                                                                                                                                                                                                                                                                                                                                                                                                                                                                                                                                                                                                                                                                                    |                                                                                                                                                     | Notes & Attachments (0)                                                                                                                                                                                                                                                                                                                                                                                                                                                                                                            |                  |
| Selected Opportunity vs. Competitors                                                                                                                                                                                                                                                                                                                                                                                                                                                                                                                                                                                                                                                                                                                                                                                                                                                                                                                                                                                                                                                                                                                                                                                                                                                                                                                                                                                                                                                                                                                                                                                                                                                                                                                                                                                                                                                                                                                                                                                                                                                                                                       | Highligh Opportunity<br>ExpectedStremue (Opportunities)                                                                                             |                                                                                                                                                                                                                                                                                                                                                                                                                                                                                                                                    |                  |
| ₹ \$400,000.00                                                                                                                                                                                                                                                                                                                                                                                                                                                                                                                                                                                                                                                                                                                                                                                                                                                                                                                                                                                                                                                                                                                                                                                                                                                                                                                                                                                                                                                                                                                                                                                                                                                                                                                                                                                                                                                                                                                                                                                                                                                                                                                             |                                                                                                                                                     | Contact Roles (0)                                                                                                                                                                                                                                                                                                                                                                                                                                                                                                                  | V                |
| \$500,000 00-<br>\$300,000 00-<br>\$300,000 00-                                                                                                                                                                                                                                                                                                                                                                                                                                                                                                                                                                                                                                                                                                                                                                                                                                                                                                                                                                                                                                                                                                                                                                                                                                                                                                                                                                                                                                                                                                                                                                                                                                                                                                                                                                                                                                                                                                                                                                                                                                                                                            | •                                                                                                                                                   | Stage:         Negotiation/Review         Stage:         Negotiation/Review           Amount:         \$270,000.00         Amount:         \$270,000.00           Probability (%):         90%         Probability (%):         90%           Expected Reve.         \$243,000.00         Cose Date:         6/20/2018           Last Modified F:         Michael Weinhauer         Last Modified B:         Michael Weinhauer           Last Modified:         8/27/2018 4:16 PM         Last Modified:         8/27/2018 4:16 PM |                  |
| \$100,000,00                                                                                                                                                                                                                                                                                                                                                                                                                                                                                                                                                                                                                                                                                                                                                                                                                                                                                                                                                                                                                                                                                                                                                                                                                                                                                                                                                                                                                                                                                                                                                                                                                                                                                                                                                                                                                                                                                                                                                                                                                                                                                                                               |                                                                                                                                                     | View All                                                                                                                                                                                                                                                                                                                                                                                                                                                                                                                           |                  |
| \$0.00<br>Null Caterpillar Caterpillar, Fujitsu Fujitsu<br>Mittudethil.<br>Opportunity Details<br>Account Name Stage Amount<br>United OI & Ges Corp. Negotiation. \$270,000.00 for the standard of the sta |                                                                                                                                                     |                                                                                                                                                                                                                                                                                                                                                                                                                                                                                                                                    |                  |
| Oppertunity Owner                                                                                                                                                                                                                                                                                                                                                                                                                                                                                                                                                                                                                                                                                                                                                                                                                                                                                                                                                                                                                                                                                                                                                                                                                                                                                                                                                                                                                                                                                                                                                                                                                                                                                                                                                                                                                                                                                                                                                                                                                                                                                                                          | Amount<br>5270,000.00<br>Expected Revenue<br>5243,000.00                                                                                            |                                                                                                                                                                                                                                                                                                                                                                                                                                                                                                                                    |                  |

## Accounts Dashboard (Lightning)

| III Sales         Home         Opportunities         V         Tasks         V         Files         V         Accounts         V                            | All •     Q. Search Salesforce       Tableau Opportunity Overview     Tableau Open Pipelline     Campaigns v     Dashboards v     Reports v     Chatter     Groups v     Calence                                                                                                                                                                                                                                                                                                                                                                                                                                                                                                                                                                                                                                                                                                                                                                                                                                                                                                                                                                                                                                                                                                                                                                                                                                                                                                                                                                                                                                                                                                                                                                                                                                                                                                                                                                                                                                                                                                                                                                                                                                                                                                                                                                                                                                                                                                                                                                                                                                                                      | dar v People v Cases v Forecasts Tableau Accounts Dashboard 🖌                                                                                                                                                                                                                                                                                             |
|--------------------------------------------------------------------------------------------------------------------------------------------------------------|-------------------------------------------------------------------------------------------------------------------------------------------------------------------------------------------------------------------------------------------------------------------------------------------------------------------------------------------------------------------------------------------------------------------------------------------------------------------------------------------------------------------------------------------------------------------------------------------------------------------------------------------------------------------------------------------------------------------------------------------------------------------------------------------------------------------------------------------------------------------------------------------------------------------------------------------------------------------------------------------------------------------------------------------------------------------------------------------------------------------------------------------------------------------------------------------------------------------------------------------------------------------------------------------------------------------------------------------------------------------------------------------------------------------------------------------------------------------------------------------------------------------------------------------------------------------------------------------------------------------------------------------------------------------------------------------------------------------------------------------------------------------------------------------------------------------------------------------------------------------------------------------------------------------------------------------------------------------------------------------------------------------------------------------------------------------------------------------------------------------------------------------------------------------------------------------------------------------------------------------------------------------------------------------------------------------------------------------------------------------------------------------------------------------------------------------------------------------------------------------------------------------------------------------------------------------------------------------------------------------------------------------------------|-----------------------------------------------------------------------------------------------------------------------------------------------------------------------------------------------------------------------------------------------------------------------------------------------------------------------------------------------------------|
| Account<br>United Oil & Gas Corp.<br>Type Phone Website Account Owner<br>Customer - Direct (212) 842-5500 http://www.uos.com                                 | ccount Sile Industry<br>Energy                                                                                                                                                                                                                                                                                                                                                                                                                                                                                                                                                                                                                                                                                                                                                                                                                                                                                                                                                                                                                                                                                                                                                                                                                                                                                                                                                                                                                                                                                                                                                                                                                                                                                                                                                                                                                                                                                                                                                                                                                                                                                                                                                                                                                                                                                                                                                                                                                                                                                                                                                                                                                        | + Follow New Contact New Case New Note V                                                                                                                                                                                                                                                                                                                  |
| RELATED DETAILS NEWS<br>✓ Tableau Accounts                                                                                                                   |                                                                                                                                                                                                                                                                                                                                                                                                                                                                                                                                                                                                                                                                                                                                                                                                                                                                                                                                                                                                                                                                                                                                                                                                                                                                                                                                                                                                                                                                                                                                                                                                                                                                                                                                                                                                                                                                                                                                                                                                                                                                                                                                                                                                                                                                                                                                                                                                                                                                                                                                                                                                                                                       | ACTIVITY CHATTER           New Task         Log a Call         New Event         Email                                                                                                                                                                                                                                                                    |
| 5800K<br>5800K<br>540K<br>540K<br>540K<br>527K 541K<br>527K 541K<br>5275K 541K<br>5275K 541K<br>5275K 541K<br>5275K 541K<br>5275K 541K<br>5275K 541K<br>541K | 4 8/18<br>as espontually<br>account<br>5:24<br>5:24<br>5:24<br>5:24<br>5:24<br>5:24<br>5:24                                                                                                                                                                                                                                                                                                                                                                                                                                                                                                                                                                                                                                                                                                                                                                                                                                                                                                                                                                                                                                                                                                                                                                                                                                                                                                                                                                                                                                                                                                                                                                                                                                                                                                                                                                                                                                                                                                                                                                                                                                                                                                                                                                                                                                                                                                                                                                                                                                                                                                                                                           | Create a task     Add       Filters: All time • All activities • All types     Y       Refresh Expand All     Next Steps       No next steps: To get things moving, add a task or set up a meeting.     More Steps       Past Activities     No past activity. Past meetings and tasks marked as done show up here.       Load More Past Activities     ¥ |
| 500K<br>511K 513K<br>50K<br>50K<br>511K 513K                                                                                                                 | SI ZOK SI ZOK<br>SI ZOK SI ZOK<br>SI ZOK SI ZOK<br>SI ZOK SI ZOK<br>SI ZOK<br>S |                                                                                                                                                                                                                                                                                                                                                           |
| Account Owner  Michael Weinhauer  Account Name  United Oil & Gas Corp.  Parent Account                                                                       | Active Yes Upsel Opportunity Yes Topo Customer - Direct                                                                                                                                                                                                                                                                                                                                                                                                                                                                                                                                                                                                                                                                                                                                                                                                                                                                                                                                                                                                                                                                                                                                                                                                                                                                                                                                                                                                                                                                                                                                                                                                                                                                                                                                                                                                                                                                                                                                                                                                                                                                                                                                                                                                                                                                                                                                                                                                                                                                                                                                                                                               |                                                                                                                                                                                                                                                                                                                                                           |