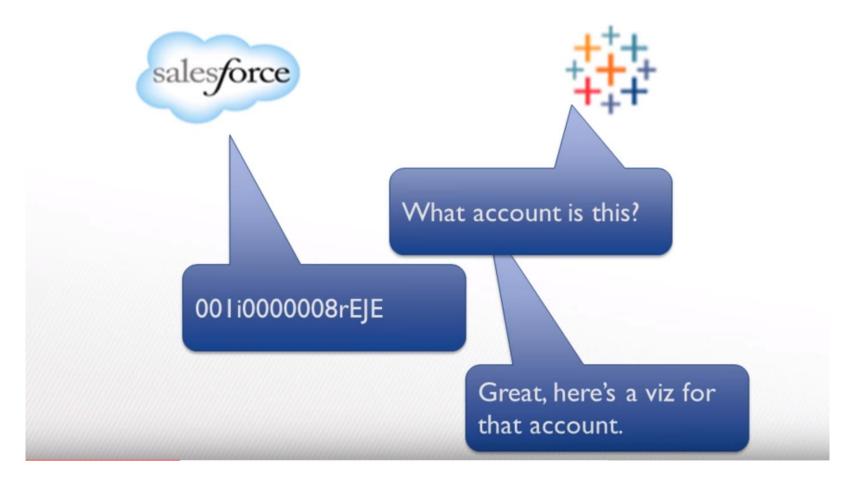

|                                                    | ٠                                  |
| Data Beyond Salesforce                                                                |                    | $\bigcirc$                         |                                                    |                                    |
| Advanced Analytics                                                                    |                    |                                    |                                                    | •                                  |



## What If You Want Both? Enter Sparkler!

Analytics in the flow of the business process, at the point of impact!





# Why Sparkler?

#1: Security









## Why Sparkler?

#2: Context without needing to leave Salesforce!





# Why Sparkler?

## #3: Data BEYOND Salesforce!





# Top Level Sales View - Opportunities Dashboard (Lightning)

| Sales Home Opportunities V Leads V Tasks V Files V                                      | All •     Q     Search Salesforce       Accounts •     Contacts •     Tableau Opportunity Overview | w Tableau Open Pipeline Campaigns V Dashboards V Repo               | ★ 💌 🔒 ? 🕸 🌲 👼                                                                          |
|-----------------------------------------------------------------------------------------|----------------------------------------------------------------------------------------------------|---------------------------------------------------------------------|-------------------------------------------------------------------