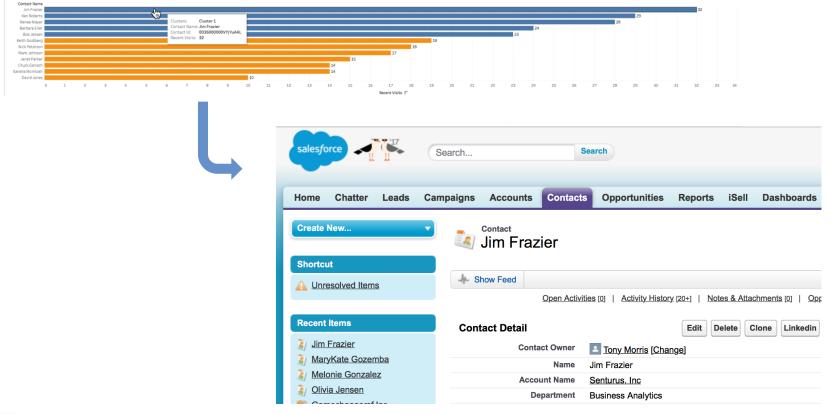

3. Connect Tableau to a replica database of Salesforce data that you control

Drill from a Tableau dashboard directly into the relevant Salesforce screen

Recent Web Visits from People in Your Pipeline

Configure a Tableau URL action that combines your Salesforce domain with the relevant Salesforce record ID