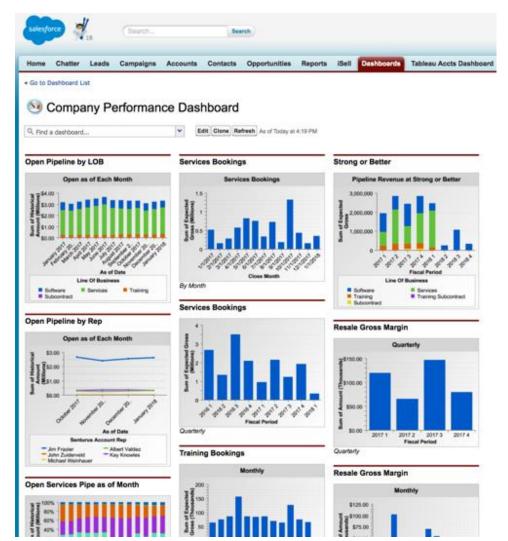

# Top Level Sales View - Opportunities Dashboard (Lightning)

| Sales Home Opportunities V Leads V Tasks V Files V                                      | All •     Q     Search Salesforce       Accounts •     Contacts •     Tableau Opportunity Overview | w Tableau Open Pipeline Campaigns V Dashboards V Repo               | ★ 💌 🔒 ? 🕸 🌲 👼                                                                          |
|-----------------------------------------------------------------------------------------|----------------------------------------------------------------------------------------------------|---------------------------------------------------------------------|----------------------------------------------------------------------------------------|
| Open Pipeline A                                                                         | ll teams                                                                                           |                                                                     |                                                                                        |
| Total Expected Amount                                                                   | Avg. Deal Size                                                                                     | Number of Open Opportunities                                        | Avg. Age of Opportunity                                                                |
| \$1,094,500                                                                             | \$84,192                                                                                           | 13                                                                  | 16 days                                                                                |
| Use Options Below to Filter Overall Opportunities Closing   by Day                      |                                                                                                    | Number of Open Opportunities and Average Days in Each Stage * Click | k a Stage to Filter                                                                    |
| Close Date 2                                                                            |                                                                                                    | Prospecting                                                         | Id. Decision Makers Perception Analysis Qualification                                  |
| 9/25/2017 8/29/2018                                                                     |                                                                                                    | Qualification                                                       |                                                                                        |
| Created Date of Opportunities                                                           |                                                                                                    | Needs Analysis                                                      |                                                                                        |
| 11/8/2017 8/27/2018                                                                     |                                                                                                    | Value Proposition                                                   | Needs Analysis Proposal/Price Quote                                                    |
| D 24 May 08 Jun                                                                         | 23 Jun 08 Jul 23 Jul 07 Aug 22 Aug                                                                 | Id. Decision Makers                                                 |                                                                                        |
| Manager Breakdown by Stage   by Day * Click a Day                                       | r to Filter                                                                                        | Perception Analysis                                                 | Value Proposition                                                                      |
| Null   Prospecting                                                                      |                                                                                                    | Proposal/Price Quote                                                | Negotiation/ Review Prospecting                                                        |
| Salesperson                                                                             |                                                                                                    | Negotiation/ Review                                                 | regulation respecting                                                                  |
| Michael Weinhauer  Qualification                                                        |                                                                                                    | 0 1 2 3 4                                                           |                                                                                        |
| Billing Country                                                                         |                                                                                                    | Opportunities                                                       |                                                                                        |
| (AII)   Needs Analysis                                                                  | 1                                                                                                  | Top 10 Opportunities   by Expected Amount                           |                                                                                        |
| Billing State/Province                                                                  |                                                                                                    | United Oil Installations                                            | \$243,000                                                                              |
| (All) Value Proposition                                                                 |                                                                                                    | United Oil Refinery Generators                                      |                                                                                        |
| Industry Id. Decision Makers                                                            |                                                                                                    | United Oil Plant Standby Generators                                 | United Oil Installations   Negotiation/ Review<br>Account Name: United Oil & Gas Corp. |
| (All)                                                                                   |                                                                                                    | Grand Hotels Guest Portable Generators                              | Expected Amount:\$243,000<br>Amount:\$270,000                                          |
| Perception Analysis                                                                     |                                                                                                    | United Oil Office Portable Generators                               | Owner: Michael Weinhauer                                                               |
| Stages                                                                                  |                                                                                                    | Express Logistics SLA                                               | Last Modified: 8/27/2018<br>Click To Go to Opportunity in Salesforce                   |
| Prospecting Perception Analy. Proposal/Price Qualification Proposal/Price Q. Quote      |                                                                                                    | University of AZ Installations                                      | \$75,000                                                                               |
| Needs Analysis Negotiation/ Rev. Negotiation/                                           |                                                                                                    | Express Logistics Portable Truck Generat.                           |                                                                                        |
| Value Proposition Review                                                                |                                                                                                    | GenePoint Lab Generators                                            |                                                                                        |
| Id. Decision Mak 24 May 08 Jun                                                          | 23 Jun 08 Jul 23 Jul 07 Aug 22 Aug                                                                 | Edge Emergency Generator                                            |                                                                                        |
| ttps://mweinhauer/views/Open_Pipeline_MKW/OpenPipeline%3F:embed%3Dyes%26:tabs%3Dno%26:t |                                                                                                    |                                                                     |                                                                                        |

## **Opportunities Dashboard (Lightning)**

| Sales Home Opportunities V Leads V Tasks V Files V Accounts V Contacts V Tablea                                                                                                                                                                                                                                                                                                                                                                                                                                                                                                                                                                                                                                                                                                                                                                                                                                                                                                                                                                                                                                                                                                                                                                                                                                                                                                                                                                                                                                                                                                                                                                                                                                                                                                                                                                                                                                                                                                                                                                                                                                                            | All 💌 Q. Search Opportunities and more<br>u Opportunity Overview Tableau Open Pipeline Campaigns 🗸 Dashboards V. Reports V. Chatter Groups V. Caler |                                                                                                                                                                                                                                                                                                                                                                                                                                                                                                                                    | : ? \$ # 🖲<br>/  |
|--------------------------------------------------------------------------------------------------------------------------------------------------------------------------------------------------------------------------------------------------------------------------------------------------------------------------------------------------------------------------------------------------------------------------------------------------------------------------------------------------------------------------------------------------------------------------------------------------------------------------------------------------------------------------------------------------------------------------------------------------------------------------------------------------------------------------------------------------------------------------------------------------------------------------------------------------------------------------------------------------------------------------------------------------------------------------------------------------------------------------------------------------------------------------------------------------------------------------------------------------------------------------------------------------------------------------------------------------------------------------------------------------------------------------------------------------------------------------------------------------------------------------------------------------------------------------------------------------------------------------------------------------------------------------------------------------------------------------------------------------------------------------------------------------------------------------------------------------------------------------------------------------------------------------------------------------------------------------------------------------------------------------------------------------------------------------------------------------------------------------------------------|-----------------------------------------------------------------------------------------------------------------------------------------------------|------------------------------------------------------------------------------------------------------------------------------------------------------------------------------------------------------------------------------------------------------------------------------------------------------------------------------------------------------------------------------------------------------------------------------------------------------------------------------------------------------------------------------------|------------------|
| Opportunity<br>United OI Installations<br>Account Name Close Date Amount Opportunity Owner<br>United OII & Gas Corp. 6/20/2018 5270,000.00                                                                                                                                                                                                                                                                                                                                                                                                                                                                                                                                                                                                                                                                                                                                                                                                                                                                                                                                                                                                                                                                                                                                                                                                                                                                                                                                                                                                                                                                                                                                                                                                                                                                                                                                                                                                                                                                                                                                                                                                 |                                                                                                                                                     | + Follow New Case New N                                                                                                                                                                                                                                                                                                                                                                                                                                                                                                            | lote Clone 🔻     |
| $  \  \cdot   $                                                                                                                                                                                                                                                                                                                                                                                                                                                                                                                                                                                                                                                                                                                                                                                                                                                                                                                                                                                                                                                                                                                                                                                                                                                                                                                                                                                                                                                                                                                                                                                                                                                                                                                                                                                                                                                                                                                                                                                                                                    | $\sim$ $\rightarrow$ $\sim$ $\rightarrow$ $\sim$                                                                                                    | Negotiation/Review Closed                                                                                                                                                                                                                                                                                                                                                                                                                                                                                                          | tage as Complete |
| ACTIVITY CHATTER DETAILS                                                                                                                                                                                                                                                                                                                                                                                                                                                                                                                                                                                                                                                                                                                                                                                                                                                                                                                                                                                                                                                                                                                                                                                                                                                                                                                                                                                                                                                                                                                                                                                                                                                                                                                                                                                                                                                                                                                                                                                                                                                                                                                   |                                                                                                                                                     | Products (0)                                                                                                                                                                                                                                                                                                                                                                                                                                                                                                                       | T                |
| ✓ Tableau Opportunities                                                                                                                                                                                                                                                                                                                                                                                                                                                                                                                                                                                                                                                                                                                                                                                                                                                                                                                                                                                                                                                                                                                                                                                                                                                                                                                                                                                                                                                                                                                                                                                                                                                                                                                                                                                                                                                                                                                                                                                                                                                                                                                    |                                                                                                                                                     | Notes & Attachments (0)                                                                                                                                                                                                                                                                                                                                                                                                                                                                                                            |                  |
| Selected Opportunity vs. Competitors                                                                                                                                                                                                                                                                                                                                                                                                                                                                                                                                                                                                                                                                                                                                                                                                                                                                                                                                                                                                                                                                                                                                                                                                                                                                                                                                                                                                                                                                                                                                                                                                                                                                                                                                                                                                                                                                                                                                                                                                                                                                                                       | Highligh Opportunity<br>ExpectedStremue (Opportunities)                                                                                             |                                                                                                                                                                                                                                                                                                                                                                                                                                                                                                                                    |                  |
| ₹ \$400,000.00                                                                                                                                                                                                                                                                                                                                                                                                                                                                                                                                                                                                                                                                                                                                                                                                                                                                                                                                                                                                                                                                                                                                                                                                                                                                                                                                                                                                                                                                                                                                                                                                                                                                                                                                                                                                                                                                                                                                                                                                                                                                                                                             |                                                                                                                                                     | Contact Roles (0)                                                                                                                                                                                                                                                                                                                                                                                                                                                                                                                  | V                |
| \$500,000 00-<br>\$300,000 00-<br>\$300,000 00-                                                                                                                                                                                                                                                                                                                                                                                                                                                                                                                                                                                                                                                                                                                                                                                                                                                                                                                                                                                                                                                                                                                                                                                                                                                                                                                                                                                                                                                                                                                                                                                                                                                                                                                                                                                                                                                                                                                                                                                                                                                                                            | •                                                                                                                                                   | Stage:         Negotiation/Review         Stage:         Negotiation/Review           Amount:         \$270,000.00         Amount:         \$270,000.00           Probability (%):         90%         Probability (%):         90%           Expected Reve.         \$243,000.00         Cose Date:         6/20/2018           Last Modified F:         Michael Weinhauer         Last Modified B:         Michael Weinhauer           Last Modified:         8/27/2018 4:16 PM         Last Modified:         8/27/2018 4:16 PM |                  |
| \$100,000,00                                                                                                                                                                                                                                                                                                                                                                                                                                                                                                                                                                                                                                                                                                                                                                                                                                                                                                                                                                                                                                                                                                                                                                                                                                                                                                                                                                                                                                                                                                                                                                                                                                                                                                                                                                                                                                                                                                                                                                                                                                                                                                                               |                                                                                                                                                     | View All                                                                                                                                                                                                                                                                                                                                                                                                                                                                                                                           |                  |
| \$0.00<br>Null Caterpillar Caterpillar, Fujitsu Fujitsu<br>Mittudethil.<br>Opportunity Details<br>Account Name Stage Amount<br>United OI & Ges Corp. Negotiation. \$270,000.00 for the standard of the sta |                                                                                                                                                     |                                                                                                                                                                                                                                                                                                                                                                                                                                                                                                                                    |                  |
| Oppertunity Owner                                                                                                                                                                                                                                                                                                                                                                                                                                                                                                                                                                                                                                                                                                                                                                                                                                                                                                                                                                                                                                                                                                                                                                                                                                                                                                                                                                                                                                                                                                                                                                                                                                                                                                                                                                                                                                                                                                                                                                                                                                                                                                                          | Amount<br>5270,000.00<br>Expected Revenue<br>5243,000.00                                                                                            |                                                                                                                                                                                                                                                                                                                                                                                                                                                                                                                                    |                  |

## Accounts Dashboard (Lightning)

| III Sales         Home         Opportunities         V         Tasks         V         Files         V         Accounts         V                            | All •     Q. Search Salesforce       Tableau Opportunity Overview     Tableau Open Pipelline     Campaigns v     Dashboards v     Reports v     Chatter     Groups v     Calence                                                                                                                                                                                                                                                                                                                                                                                                                                                                                                                                                                                                                                                                                                                                                                                                                                                                                                                                                                                                                                                                                                                                                                                                                                                                                                                                                                                                                                                                                                                                                                                                                                                                                                                                                                                                                                                                                                                                                                                                                                                                                                                                                                                                                                                                                                                                                                                                                                                                      | dar v People v Cases v Forecasts Tableau Accounts Dashboard 🖌                                                                                                                                                                                                                                                                                             |
|--------------------------------------------------------------------------------------------------------------------------------------------------------------|-------------------------------------------------------------------------------------------------------------------------------------------------------------------------------------------------------------------------------------------------------------------------------------------------------------------------------------------------------------------------------------------------------------------------------------------------------------------------------------------------------------------------------------------------------------------------------------------------------------------------------------------------------------------------------------------------------------------------------------------------------------------------------------------------------------------------------------------------------------------------------------------------------------------------------------------------------------------------------------------------------------------------------------------------------------------------------------------------------------------------------------------------------------------------------------------------------------------------------------------------------------------------------------------------------------------------------------------------------------------------------------------------------------------------------------------------------------------------------------------------------------------------------------------------------------------------------------------------------------------------------------------------------------------------------------------------------------------------------------------------------------------------------------------------------------------------------------------------------------------------------------------------------------------------------------------------------------------------------------------------------------------------------------------------------------------------------------------------------------------------------------------------------------------------------------------------------------------------------------------------------------------------------------------------------------------------------------------------------------------------------------------------------------------------------------------------------------------------------------------------------------------------------------------------------------------------------------------------------------------------------------------------------|-----------------------------------------------------------------------------------------------------------------------------------------------------------------------------------------------------------------------------------------------------------------------------------------------------------------------------------------------------------|
| Account<br>United Oil & Gas Corp.<br>Type Phone Website Account Owner<br>Customer - Direct (212) 842-5500 http://www.uos.com                                 | ccount Sile Industry<br>Energy                                                                                                                                                                                                                                                                                                                                                                                                                                                                                                                                                                                                                                                                                                                                                                                                                                                                                                                                                                                                                                                                                                                                                                                                                                                                                                                                                                                                                                                                                                                                                                                                                                                                                                                                                                                                                                                                                                                                                                                                                                                                                                                                                                                                                                                                                                                                                                                                                                                                                                                                                                                                                        | + Follow New Contact New Case New Note V                                                                                                                                                                                                                                                                                                                  |
| RELATED DETAILS NEWS<br>✓ Tableau Accounts                                                                                                                   |                                                                                                                                                                                                                                                                                                                                                                                                                                                                                                                                                                                                                                                                                                                                                                                                                                                                                                                                                                                                                                                                                                                                                                                                                                                                                                                                                                                                                                                                                                                                                                                                                                                                                                                                                                                                                                                                                                                                                                                                                                                                                                                                                                                                                                                                                                                                                                                                                                                                                                                                                                                                                                                       | ACTIVITY CHATTER           New Task         Log a Call         New Event         Email                                                                                                                                                                                                                                                                    |
| 5800K<br>5800K<br>540K<br>540K<br>540K<br>527K 541K<br>527K 541K<br>5275K 541K<br>5275K 541K<br>5275K 541K<br>5275K 541K<br>5275K 541K<br>5275K 541K<br>541K | 4 8/18<br>as espontually<br>account<br>5:24<br>5:24<br>5:24<br>5:24<br>5:24<br>5:24<br>5:24                                                                                                                                                                                                                                                                                                                                                                                                                                                                                                                                                                                                                                                                                                                                                                                                                                                                                                                                                                                                                                                                                                                                                                                                                                                                                                                                                                                                                                                                                                                                                                                                                                                                                                                                                                                                                                                                                                                                                                                                                                                                                                                                                                                                                                                                                                                                                                                                                                                                                                                                                           | Create a task     Add       Filters: All time • All activities • All types     Y       Refresh Expand All     Next Steps       No next steps: To get things moving, add a task or set up a meeting.     More Steps       Past Activities     No past activity. Past meetings and tasks marked as done show up here.       Load More Past Activities     ¥ |
| 500K<br>511K 513K<br>50K<br>50K<br>511K 513K                                                                                                                 | SI ZOK SI ZOK<br>SI ZOK SI ZOK<br>SI ZOK SI ZOK<br>SI ZOK SI ZOK<br>SI ZOK<br>S |                                                                                                                                                                                                                                                                                                                                                           |
| Account Owner  Michael Weinhauer  Account Name  United Oil & Gas Corp.  Parent Account                                                                       | Active Yes Upsel Opportunity Yes Topo Customer - Direct                                                                                                                                                                                                                                                                                                                                                                                                                                                                                                                                                                                                                                                                                                                                                                                                                                                                                                                                                                                                                                                                                                                                                                                                                                                                                                                                                                                                                                                                                                                                                                                                                                                                                                                                                                                                                                                                                                                                                                                                                                                                                                                                                                                                                                                                                                                                                                                                                                                                                                                                                                                               |                                                                                                                                                                                                                                                                                                                                                           |