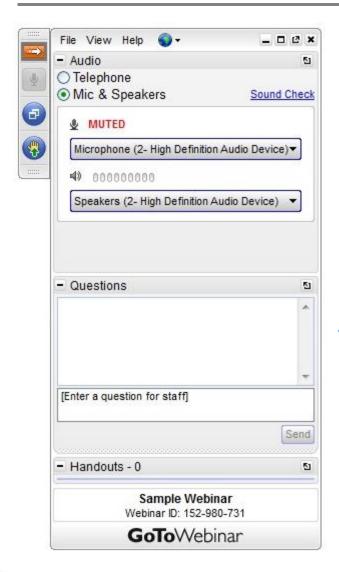

### GoToWebinar Control Panel

Click arrow to restore full control panel

Submit questions here