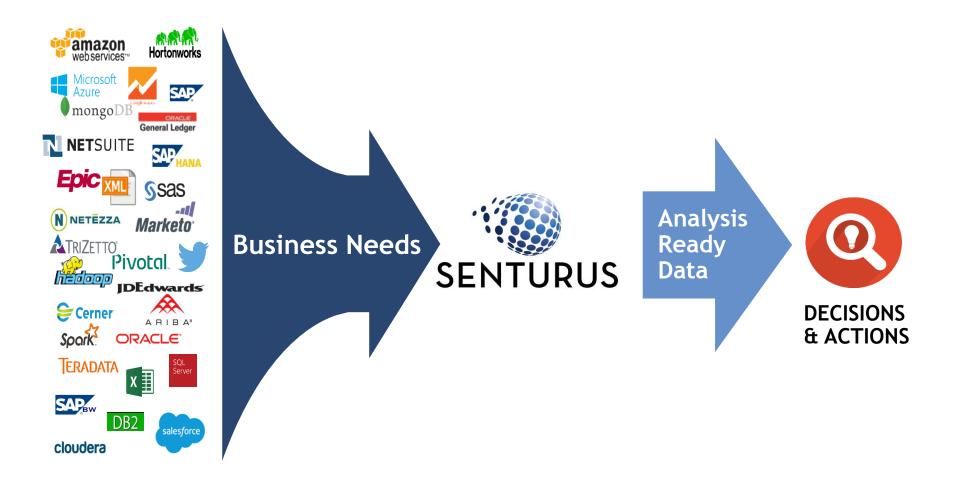

# How Senturus Can Help

# **Business Analytics Architects**

- Dashboards, Reporting & Visualizations
- Data Preparation & Modern Data Warehousing
- Self-Service Business Analytics
- Big Data & Advanced Analytics
- Planning & Forecasting Systems

 Proprietary Analytics Connector Software