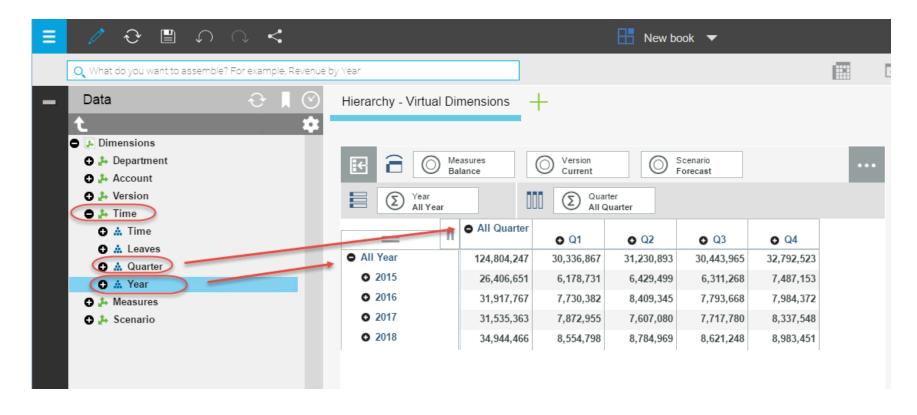

#### **Hierarchies – Virtual Dimensions**

#### **Major New Features**

- Planning Analytics local on-premise version
- Hierarchies virtual dimensions
- PAx best of CAFE and perspectives
- Chat post messages regarding content