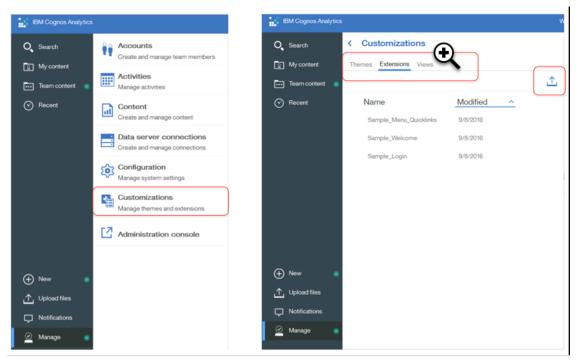

## **Cognos Analytics - Customizations**

- [Install Directory]/samples/extensions
- Samples available
  - Button Folders
  - Button Report/Dashboard
  - Button Website
  - Context Menu
- .zip format
  - Extract
  - Modify
  - Zip
  - Upload

## **Cognos Analytics - Customize Accounts**

Administrators can now control

- Home page
- Features
- Themes

Create Cognos groups

- Add in AD groups/users
- Assign home page, UI features
- Set priorities

Extensions can be enabled/disabled