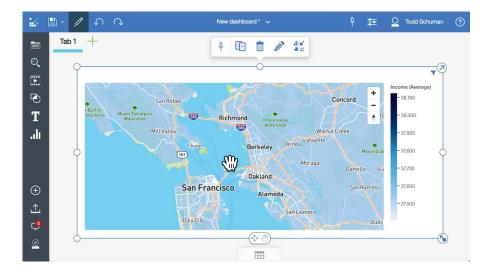

## Mapping - Today

- Visualizations
  - Dynamic map (older)
  - MapBox (one with pin)
- Dashboard only
- State level shape coloring