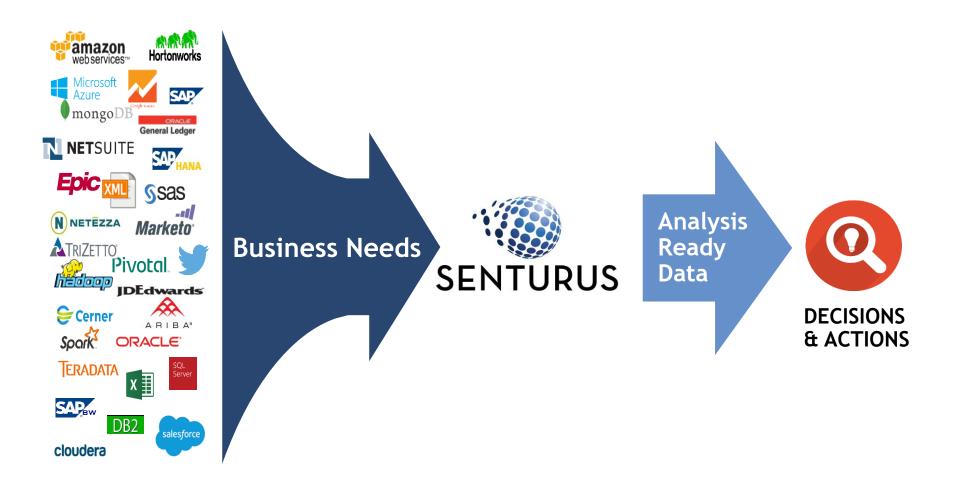

## **Business Analytics Architects**

- Dashboards, Reporting & Visualizations
- Data Preparation & Modern Data Warehousing
- Self-Service Business Analytics
- Big Data & Advanced Analytics
- Planning & Forecasting Systems
- Proprietary Analytics Connector Software