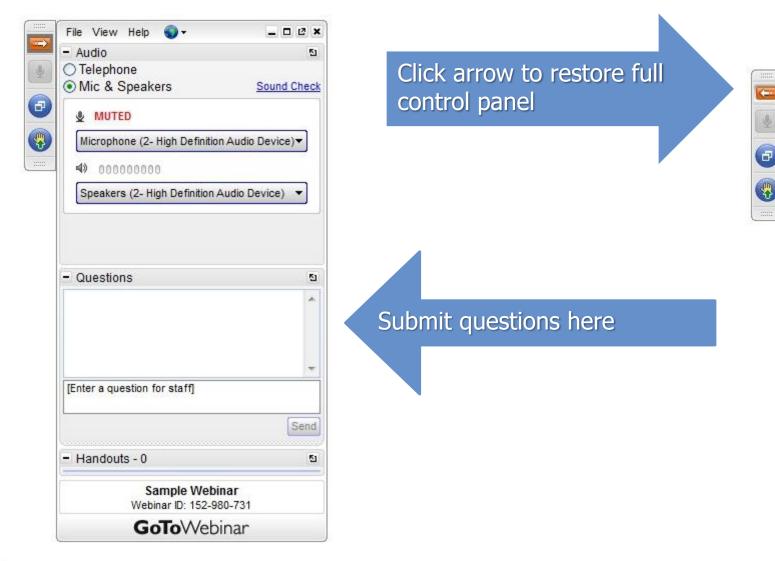

# UNDER THE HOOD WITH COGNOS ANALYTICS R5 Say Hello to Portal Tabs Replacement

## GoToWebinar Control Panel





### Presentation Slide Deck www.senturus.com



# **RESOURCE LIBRARY**

An extensive, free library of past webinars, demonstrations, whitepapers, presentations, helpful hints, and more.



## Agenda

- Introductions
- Customizations
  - Portal Tab Replacement
  - Extensions
- Navigation Paths
- Mapping
  - Today
  - Tomorrow
- Release 6 Update
- About Senturus
- Additional Information
- Q&A



## Introducing...Today's Presenters





#### **Todd Schuman**

Practice Lead Installations, Upgrades, and Optimization Senturus, Inc.

#### **Jim Frazier** VP of Client Solutions Senturus, Inc.





#### **CUSTOMIZATIONS**

Portal Tab Replacement Using Extensions

## Portal Tabs in Cognos BI 8/10

- Search
- Websites/intranet
- Report/dashboard viewer/landing page
- Security limit access
- Remov