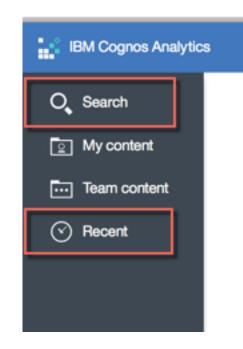

## **Cognos Analytics - Search**

Search

- Vastly superior to Cognos BI 10
- No need to run index jobs
- Auto complete
- Save searches

Recent

• Every report you run