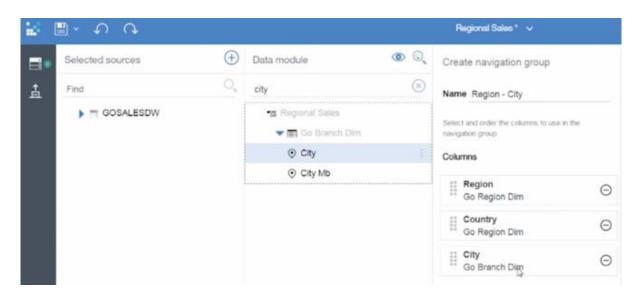

## **Navigation Paths**

- Create with data modules
- Access with dashboard
- Special context icon
- Break free from dimensional modeling

| Cookin   | g Gear | dt 30/ | 000,000  |   |          |         |
|----------|--------|--------|----------|---|----------|---------|
| Revenue: |        |        | 43,060,0 |   |          |         |
| ~        | 0      | €€     | 5        | 0 | ang Gear | Eyewear |