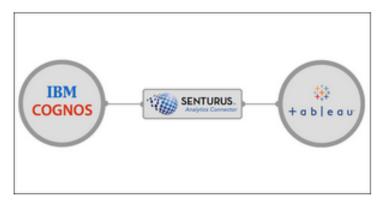

#### USING COGNOS AS A DATA SOURCE FOR TABLEAU

DEMO & LIVE CUSTOMER CASE STUDY

Thursday, March 16, 2017 - 10am PT/ 1pm ET - 45 minutes