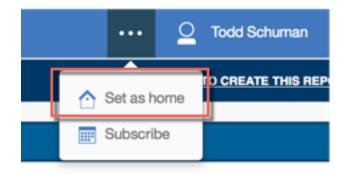

## **Cognos Analytics - Landing Page**

Users can "set as home"

- Report or dashboard
- Run report or dashboard, click ellipsis to set
- My preferences, home page, reset to default to revert back

Administrators can "set as home"

- Cognos groups only
- Available in R5
- Manage -> accounts

|     |                     | 2 | Todd Schuman | ?      |
|-----|---------------------|---|--------------|--------|
|     | My preferences      |   |              |        |
|     | General Personal    |   |              |        |
| er. | Home page           |   | Reset to d   | efault |
|     | Show hidden entries |   |              |        |
|     | Report format       |   | HTML         | \$     |