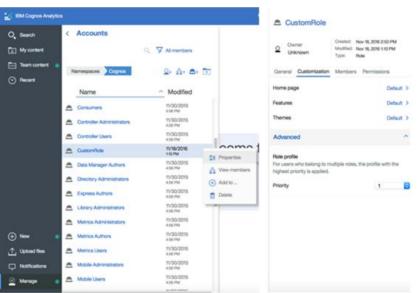

## **Cognos Analytics - Customize Accounts**

Administrators can now control

- Home page
- Features
- Themes

Create Cognos groups

- Add in AD groups/users
- Assign home page, UI features
- Set priorities

Extensions can be enabled/disabled

## Cognos Analytics - Still a Work in Progress

Team content still available

- Unable to hide
- Can be restricted access

Unable to absorb multiple group customizations

• Priority decides conflict

Cognos namespace only