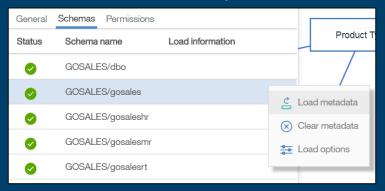

ity in modeling UI Portal theming and extensibility

Storytelling

9





#### **Cognos Analytics and Watson Analytics**

World class mapping and geospatial solution

No added base cost to customers

Common across Cognos Analytics reports and dashboards

Best in class polygons

Geocoding

+ much more



# WHAT'S NEW IN 11.0.5 (R5)

### 11.0.5 (R5) highlights - Storytelling



- Instant Infographic
- Text animations
- Guided journey navigation





### 11.0.5 (R5) highlights - Dashboarding



#### Ease of use

- Pin column headers
- Remove filters
- RAVE2

#### **Exploration**

- Navigation paths
- Mapping

#### Bring existing customers into CA

Access to relational FM packages







### 11.0.5 (R5) highlights - Modeling



#### Navigation groups



#### Schema metadata load improvements



## Relational package as data module source



#### Linked data modules



### 11.0.5 (R5) highlights - Reporting



- New visualizations in the box
- Interactive Viewer API
  - Allows you to embed and share Cognos reports
- New visualization dialog brings all charting engines together
- Improved navigation
- Modernized prompt UI













### 11.0.5 (R5) highlights – Embedding and customizations

#### Embed and Share Dashboard/Report





### Customizations per user or group (Home page, Features, Theme)





#### Mapping R5 FAQ

#### Find a detailed Mapping FAQ on our community

https://www.ibm.com/communities/analytics/cognos-analytics-blog/cognos-analytics-11-0-5-mapping-and-visualization-faq/

- 1. What map coverage is supported?
  - In Cognos Analytics R5, we support worldwide ba