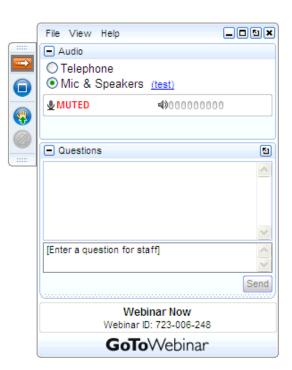

### GoToWebinar Control Panel

Click arrow to restore full control panel

Submit questions here