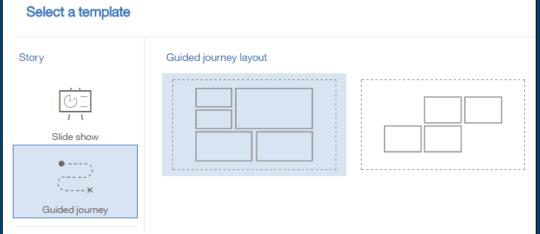

### 11.0.5 (R5) highlights - Storytelling

- Instant Infographic
- Text animations
- Guided journey navigation