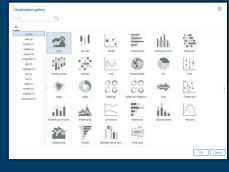

### 11.0.5 (R5) highlights - Reporting

- New visualizations in the box
- Interactive Viewer API
  - Allows you to embed and share Cognos reports
- New visualization dialog brings all charting engines together
- Improved navigation
- Modernized prompt UI