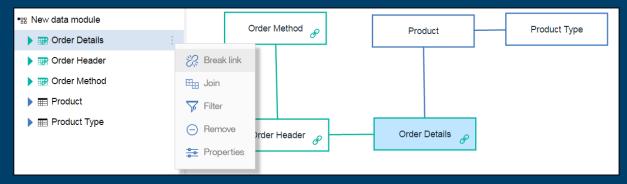

### **Cognos Analytics and Watson Analytics**

World class mapping and geospatial solution

No added base cost to customers

Common across Cognos Analytics reports and dashboards

Best in class polygons

Geocoding

+ much more



# WHAT'S NEW IN 11.0.5 (R5)

### 11.0.5 (R5) highlights - Storytelling



- Instant Infographic
- Text animations
- Guided journey navigation





### 11.0.5 (R5) highlights - Dashboarding



#### Ease of use

- Pin column headers
- Remove filters
- RAVE2

#### **Exploration**

- Navigation paths
- Mapping

#### Bring existing customers into CA

Access to relational FM packages







### 11.0.5 (R5) highlights - Modeling



#### Navigation groups



#### Schema metadata load improvements



## Relational package as data module source



#### Linked data modules



### 11.0.5 (R5) highlights - Reporting



- New visualizations in the box
- Interactive Viewer API
  - Allows you to embed and share Cognos reports
- New visualization dialog brings all charting engines together
- Improved navigation
- Modernized prompt UI













### 11.0.5 (R5) highlights – Embedding and customizations

#### Embed and Share Dashboard/Report





### Customizations per user or group (Home page, Features, Theme)





#### Mapping R5 FAQ

#### Find a detailed Mapping FAQ on our community

https://www.ibm.com/communities/analytics/cognos-analytics-blog/cognos-analytics-11-0-5-mapping-and-visualization-faq/

- 1. What map coverage is supported?
  - In Cognos Analytics R5, we support worldwide base maps and about 200 countries and their states as polygons allowing you t