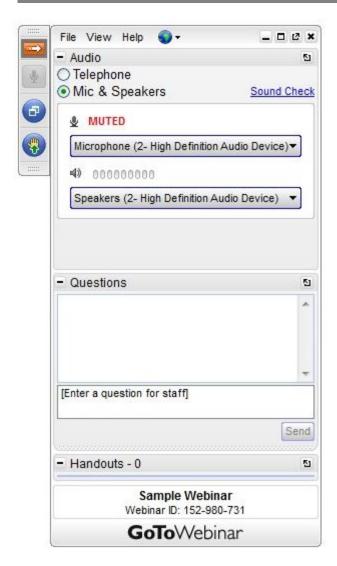

### GoToWebinar Control Panel

Click arrow to restore full control panel

Submit questions here