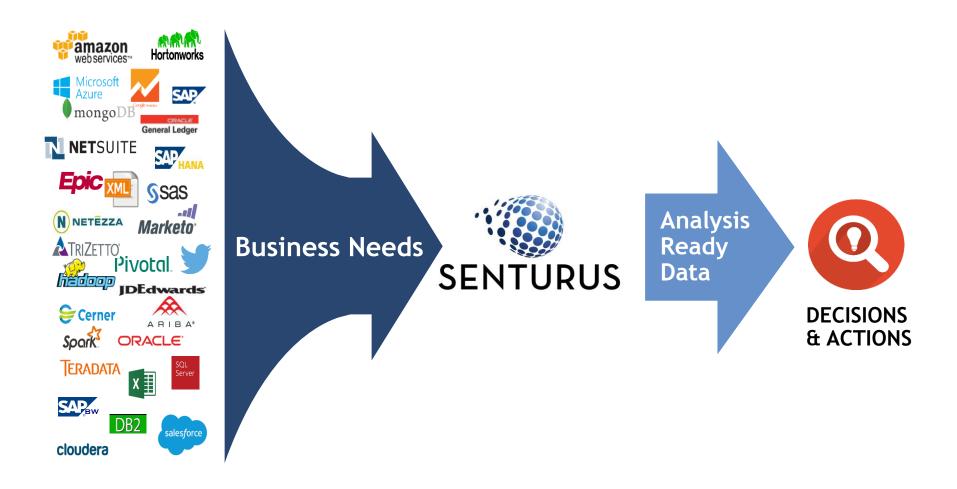

### WHO WE ARE

**Business Analytics Consultants** 

## Bridging the Gap Between Data & Decision Making

## **Business Analytics Architects**

- Dashboards, Reporting & Visualizations
- Data Preparation & Modern Data Warehousing
- Self-Service Business Analytics
- Big Data & Advanced Analytics
- Planning & Forecasting Systems
- Software to Automate and Enable our Clients in the Practice Areas Above