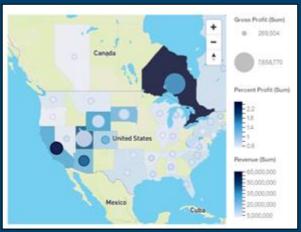

#### **Exploration**

- Navigation paths
- Mapping

#### **Cognos Analytics and Watson Analytics**

World class mapping and geospatial solution

No added base cost to customers

Common across Cognos Analytics reports and dashboards

Best in class polygons

Geocoding