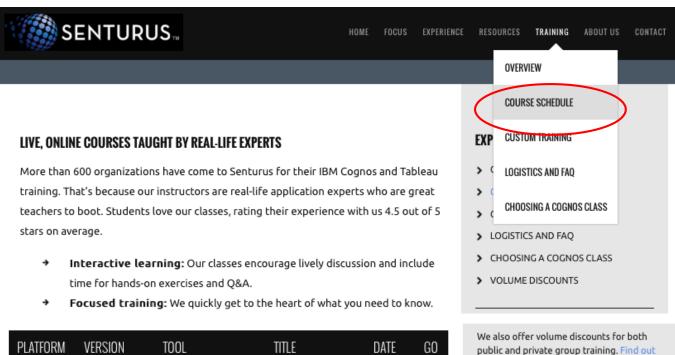

## Cognos Training Options - Five New V11 Classes

| PLATFORM   | VERSION | TOOL                | TITLE                                                | DATE               | GO       |
|------------|---------|---------------------|------------------------------------------------------|--------------------|----------|
| IBM COGNOS | 11      | COGNOS<br>ANALYTICS | SELF-SERVICE DATA MODULES<br>AND DASHBOARDING IN V11 | 06                 | <b>→</b> |
| IBM COGNOS | 11      | COGNOS<br>ANALYTICS | V11 NEW FEATURES FOR<br>EXPERIENCED AUTHORS          | JAN<br>12          | <b>→</b> |
| IBM COGNOS | 11      | COGNOS<br>ANALYTICS | PROFESSIONAL REPORT<br>AUTHORING IN V11              | JAN - JAN<br>19 20 | <b>,</b> |
| IBM COGNOS | 11      | COGNOS<br>ANALYTICS | SELF-SERVICE OLAP DATA<br>EXPLORATION IN V11         | O1                 | <b>→</b> |
| IBM COGNOS | 11      | COGNOS<br>ANALYTICS | DIMENSIONAL REPORT<br>AUTHORING IN V11               | FEВ - FEВ<br>06 07 | <b>→</b> |

public and private group training. Find out