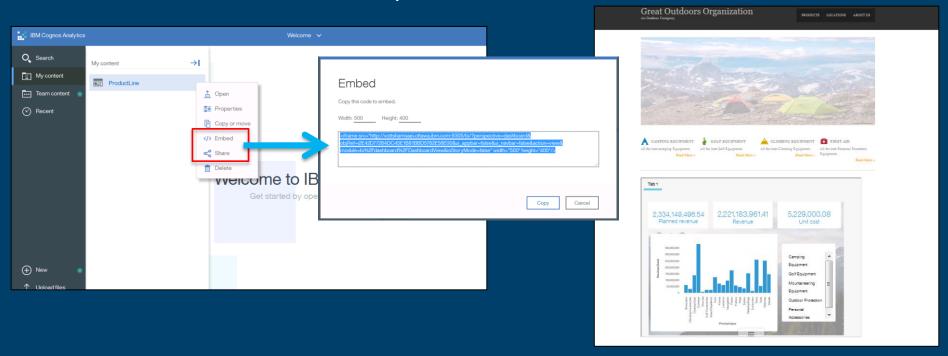

### 11.0.5 (R5) highlights – Embedding and customizations

#### Embed and Share Dashboard/Report

### 11.0.5 (R5) highlights - Reporting

- New visualizations in the box
- Interactive Viewer API
  - Allows you to embed and share Cognos reports
- New visualization dialog brings all charting engines together
- Improved navigation
- Modernized prompt UI