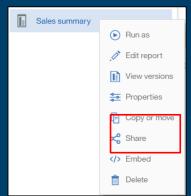

## 11.0.5 (R5) highlights - Storytelling



- Instant Infographic
- Text animations
- Guided journey navigation





### 11.0.5 (R5) highlights - Dashboarding



#### Ease of use

- Pin column headers
- Remove filters
- RAVE2

#### **Exploration**

- Navigation paths
- Mapping

#### Bring existing customers into CA

Access to relational FM packages







### 11.0.5 (R5) highlights - Modeling



#### Navigation groups



#### Schema metadata load improvements



## Relational package as data module source



#### Linked data modules



### 11.0.5 (R5) highlights - Reporting



- New visualizations in the box
- Interactive Viewer API
  - Allows you to embed and share Cognos reports
- New visualization dialog brings all charting engines together
- Improved navigation
- Modernized prompt UI













### 11.0.5 (R5) highlights – Embedding and customizations

#### Embed and Share Dashboard/Report





### Customizations per user or group (Home page, Features, Theme)





#### Mapping R5 FAQ

#### Find a detailed Mapping FAQ on our community

https://www.ibm.com/communities/analytics/cognos-analytics-blog/cognos-analytics-11-0-5-mapping-and-visualization-faq/

- 1. What map coverage is supported?
  - In Cognos Analytics R5, we support worldwide base maps and about 200 countries and their states as polygons allowing you to analyze data by country and state.
- 2. Is internet access required?
  - Yes, Mapbox is a cloud based service. The user's web browser connects to their server. For those without internet access, the previous maps are still available.
- 3. Is there a cost to