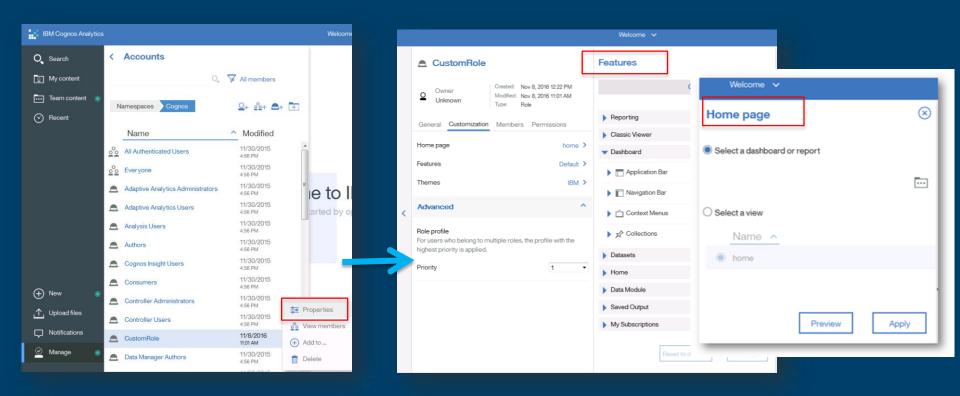

Pin column headers
- Remove filters
- RAVE2

#### **Exploration**

- Navigation paths
- Mapping

#### Bring existing customers into CA

Access to relational FM packages







### 11.0.5 (R5) highlights - Modeling



#### Navigation groups



#### Schema metadata load improvements



## Relational package as data module source



#### Linked data modules



### 11.0.5 (R5) highlights - Reporting



- New visualizations in the box
- Interactive Viewer API
  - Allows you to embed and share Cognos reports
- New visualization dialog brings all charting engines together
- Improved navigation
- Modernized prompt UI













### 11.0.5 (R5) highlights – Embedding and customizations

#### Embed and Share Dashboard/Report





### Customizations per user or group (Home page, Features, Theme)





#### Mapping R5 FAQ

#### Find a detailed Mapping FAQ on our community

https://www.ibm.com/communities/analytics/cognos-analytics-blog/cognos-analytics-11-0-5-mapping-and-visualization-faq/

- 1. What map coverage is supported?
  - In Cognos Analytics R5, we support worldwide base maps and about 200 countries and their states as polygons allowing you to analyze data by country and state.
- 2. Is internet access required?
  - Yes, Mapbox is a cloud based service. The user's web browser connects to their server. For those without internet access, the previous maps are still available.
- 3. Is there a cost to use the new maps?
  - There is no charge for customers and partners.

#### Common FAQ



- 1. Where can I find info on how to install Cognos Analytics

  We have added more informat