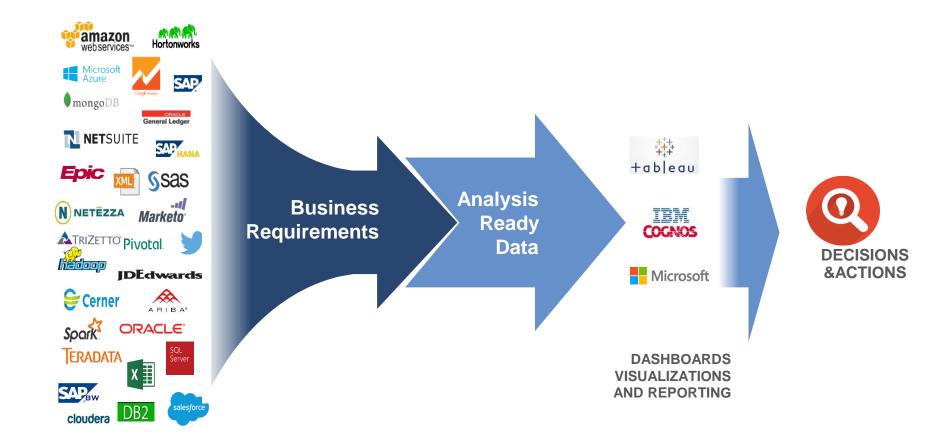

y of past webinars, demonstrations, whitepapers, presentations, helpful hints, and more.



#### Agenda

- Introduction
- Harnessing Challenging Data in Tableau
- Using Cloud Power on a Budget
- Real World Solution: Stop Meeting Like This
- Demo
- Solution and Recommendations
- Q & A



# Introduction: Today's Presenters



Jim Pelichowski
Tableau Solutions Architect
Senturus, Inc.



Alia Santini
Principal Consultant
Stop Meeting Like This



Mike Weinhauer

Tableau Practice Director

Senturus, Inc.





WHO WE ARE

#### Focused on Business Analytics

- Dashboards, Reporting & Visualizations
- Data Preparation & Data Warehouses
- Self-Service Business Intelligence (BI)
- Big Data & Advanced Analytics
- Enterprise Planning Systems





# We Bridge the Gap Between Data and Decision Making





# 900+ Clients, 2000+ Projects, 16+ Years



#### SEPHORA





























































#### Poll

#### What is your greatest challenge when using Tableau?

- A. Understanding how to use the tool effectively
- B. Data is not accurate/different answers to the same question
- C. Slow response time
- D. I don't have all the data I need
- E. Administration of all the data/report requirements





CASE STUDY: VISUALIZING UNSTRUCTURED DATA IN TABLEAU

ON A BUDGET USING THE CLOUD

# Getting Tableau to Work with Challenging Data

- When the sales and marketing falls short
- Examples of challenging data with irregular structure
  - Social media
  - Email
  - Survey



# Big Data on a Budget

- We know Tableau can leverage Hadoop, Redshift...
- What if I don't have