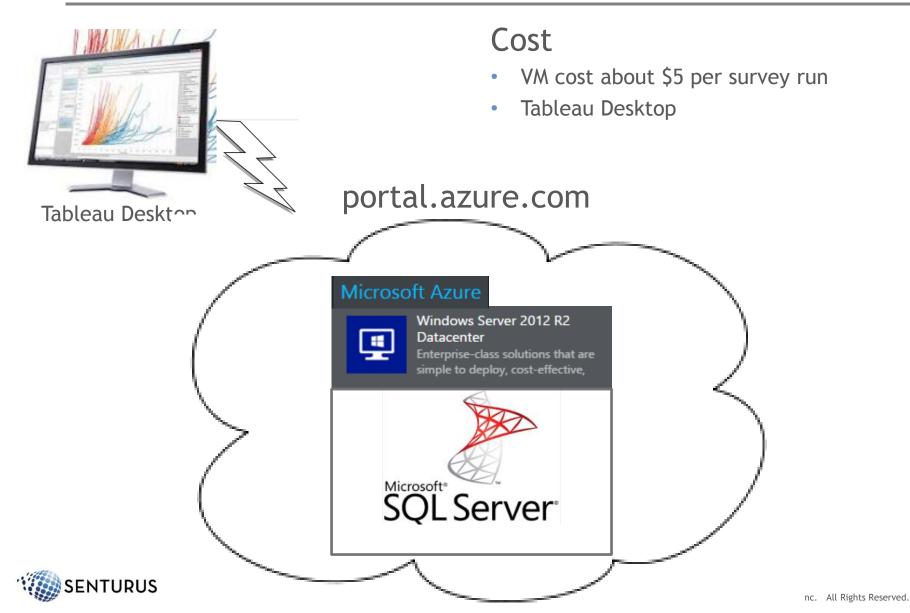

# Solution - Physical Architecture

### Sure, You Can Have Your Own Data Center

#### Running a DC

- Electricity
- Engineering
- Installation
- Server Equipment
- Facility Space
- Maintenance
- HVAC
- Management
- Rack Hardware
- High Availability
- Disaster Recovery
- Security