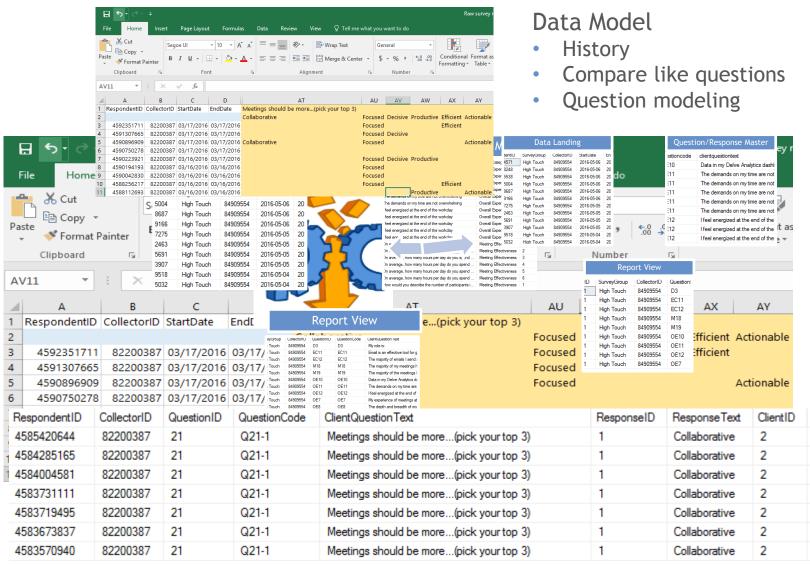

# Tableau Visualization - Likert Survey Questions

# Getting There: A Closer Look at Survey Data

What does this data look like from the source?

| Meetings     | should be more(pick yo | our top 3)  |               |
|--------------|------------------------|-------------|---------------|
| Collaborativ | е                      | Efficient   | Concise       |
| Focused      |                        | Actionable  | Participative |
| Decisive     |                        | Right-sized | Energizing    |
| Productive   |                        | Relevant    | Planned       |

# Challenges Using Unstructured Data

- Column headings confusing or missing
- Columns that should be rows (needs pivoting)
- Multiple header rows
- Open text responses
  - Unstructured with no common width
- Null or empty values

#### Tableau Works Much Better With Data Like This

| RespondentID | CollectorID | QuestionID | QuestionCode | ClientQuestionText                       | ResponseID | ResponseText  | ClientID |
|--------------|-------------|------------|--------------|------------------------------------------|------------|---------------|----------|
| 4585420644   | 82200387    | 21         | Q21-1        | Meetings should be more(pick your top 3) | 1          | Collaborative | 2        |
| 4584285165   | 82200387    | 21         | Q21-1        | Meetings should be more(pick your top 3) | 1          | Collaborative | 2        |
| 4584004581   | 82200387    | 21         | Q21-1        | Meetings should be more(pick your top 3) | 1          | Collaborative | 2        |
| 4583731111   | 82200387    | 21         | Q21-1        | Meetings should be more(pick your top 3) | 1          | Collaborative | 2        |
| 4583719495   | 82200387    | 21         | Q21-1        | Meetings should be more(pick your top 3) | 1          | Collaborative | 2        |
| 4583673837   | 82200387    | 21         | Q21-1        | Meetings should be more(pick your top 3) | 1          | Collaborative | 2        |
| 4583570940   | 82200387    | 21         | Q21-1        | Meetings should be more(pick your top 3) | 1          | Collaborative | 2        |
| 4583397868   | 82200387    | 21         | Q21-1        | Meetings should be more(pick your top 3) | 1          | Collaborative | 2        |
| 4583372360   | 82200387    | 21         | Q21-1        | Meetings should be more(pick your top 3) | 1          | Collaborative | 2        |
| 4583341820   | 82200387    | 21         | Q21-1        | Meetings should be more(pick your top 3) | 1          | Collaborative | 2        |
| 4583289683   | 82200387    | 21         | Q21-1        | Meetings should be more(pick your top 3) | 1          | Collaborative | 2        |
| 4583288361   | 82200387    | 21         | Q21-1        | Meetings should be more(pick your top 3) | 1          | Collaborative | 2        |
| 4583257407   | 82200387    | 21         | Q21-1        | Meetings should be more(pick your top 3) | 1          | Collaborative | 2        |
| 4583244408   | 82200387    | 21         | Q21-1        | Meetings should be more(pick your top 3) | 1          | Collaborative | 2        |
| 4583230305   | 82200387    | 21         | Q21-1        | Meetings should be more(pick your top 3) | 1          | Collaborative | 2        |
| 4583207094   | 82200387    | 21         | Q21-1        | Meetings should be more(pick your top 3) | 1          | Collaborative | 2        |
| 4583180578   | 82200387    | 21         | Q21-1        | Meetings should be more(pick your top 3) | 1          | Collaborative | 2        |
| 4583168325   | 82200387    | 21         | Q21-1        | Meetings should be more(pick your top 3) | 1          | Collaborative | 2        |
| 4583126262   | 82200387    | 21         | Q21-1        | Meetings should be more(pick your top 3) | 1          | Collaborative | 2        |
| 4583125230   | 82200387    | 21         | Q21-1        | Meetings should be more(pick your top 3) | 1          | Collaborative | 2        |
| 4584713404   | 82200387    | 21         | Q21-10       | Meetings should be more(pick your top 3) | 10         | Participative | 2        |
| 4584001626   | 82200387    | 21         | Q21-10       | Meetings should be more(pick your top 3) | 10         | Participative | 2        |
| 4583698404   | 82200387    | 21         | Q21-10       | Meetings should be more(pick your top 3) | 10         | Participative | 2        |
| 4583407778   | 82200387    | 21         | Q21-10       | Meetings should be more(pick your top 3) | 10         | Participative | 2        |
| 4583405948   | 82200387    | 21         | Q21-10       | Meetings should be more(pick your top 3) | 10         | Participative | 2        |
| 4583289683   | 82200387    | 21         | Q21-10       | Meetings should be more(pick your top 3) | 10         | Participative | 2        |
| 4583191146   | 82200387    | 21         | Q21-10       | Meetings should be more(pick your top 3) | 10         | Participative | 2        |
| 4583188103   | 82200387    | 21         | Q21-10       | Meetings should be more(pick your top 3) | 10         | Participative | 2        |

#### What About Unstructured Data?

| RespondentID | Do you have any additional comments?                                                                           |            |              |               |              |                  |  |
|--------------|----------------------------------------------------------------------------------------------------------------|------------|--------------|---------------|--------------|------------------|--|
| 4592351711   | I really hate going to meetings                                                                                |            |              |               |              |                  |  |
| 4591307665   | I love the meetings I am participating in                                                                      |            | and          | so on         | and so       | forth            |  |
| 4590896909   | Too much talking and not enough listening!                                                                     |            |              |               |              |                  |  |
| 4590750278   | Only the higher ups seem to get the final word                                                                 |            |              |               |              |                  |  |
| 4590223921   | Our Skype system sucks, and the online skype is not stable. This hurts us to have ineffective meeting as well. |            |              |               |              |                  |  |
| 4590194193   | No                                                                                                             |            |              |               |              |                  |  |
| 4590042830   | I've run bi monthly, meetings efficiently, consisting of 25 or more vol                                        | unteers. I | n addition t | o and bim     | onthly small | group meeting    |  |
| 4588256217   | Consider canceling standing meetings when there is little of importan                                          | nce to dis | cuss         |               |              |                  |  |
| 4588112693   | Nada                                                                                                           |            |              |               |              |                  |  |
| 4587170643   | Need regular updates (ie weekly or biweekly) on project milestone in                                           | ncluding o | ustomer ar   | id internal r | equirements  | Due to the       |  |
| 4587044802   | - Cannot hear the customer voice on time - Need stay focus on ac                                               | hieving th | e goal - Pi  | M role is im  | portant to a | lign the whole t |  |