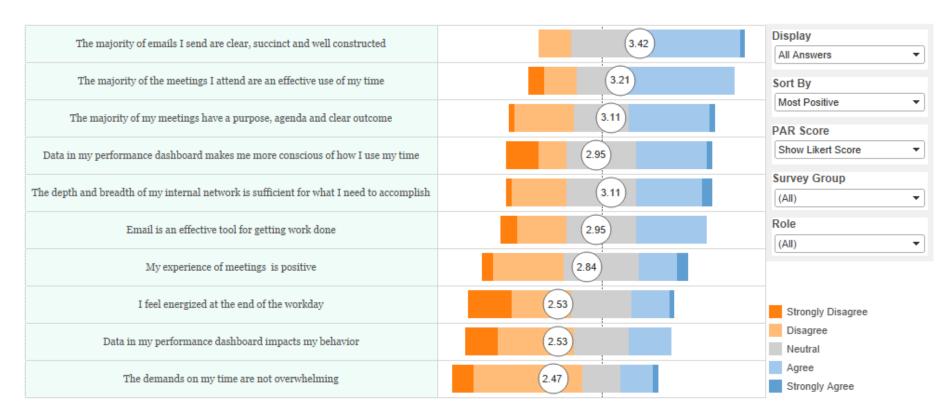

THAN 15 MINUTES



CHAIR-FREE MEETINGS: A HOT NEW TREND



THE MODERN MEETING IS DEAD



# The Opportunity For How to Fix It





### A Challenge We Faced Internally

We are a startup with limited resources...



Outsource survey results database architecture to Senturus

....and basic technical expertise...



Store data in the Cloud and use survey tools that already exist

... who wanted to display survey results in interesting ways that weren't time consuming...



Use Tableau for data visualization

... and develop a database as we go...



Build something repeatable that can scale with us as we grow

... and to top it all off, do so on a budget!



Develop the end product with our Senturus architect so that the work is shared



# Tableau Visualization - Likert Survey Questions









# Getting There: A Closer Look at Survey Data

What does this data look like from the source?

| Meetings     | should be more(pick yo | our top 3)  |               |
|--------------|------------------------|-------------|---------------|
| Collaborativ | е                      | Efficient   | Concise       |
| Focused      |                        | Actionable  | Participative |
| Decisive     |                        | Right-sized | Energizing    |
| Productive   |                        | Relevant    | Planned       |



# Challenges Using Unstructured Data

- Column headings confusing or missing
- Columns that should be rows (needs pivoting)
- Multiple header rows
- Open text responses
  - Unstructured with no common width
- Null or empty values



#### Tableau Works Much Better Wi