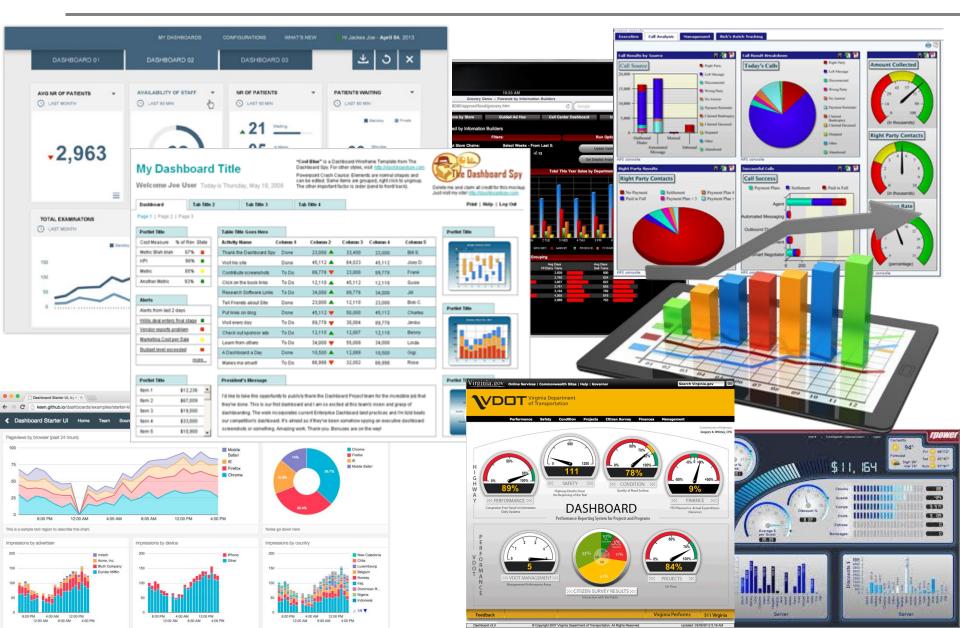

## So... What is a Dashboard?

#### OK... What is an Information Dashboard?

#### **Definition**

- Stephen Few (revised 2015)
  - -A dashboard is an information display that people use to rapidly monitor current conditions that potentially require a immediate response to fulfill a specific role.