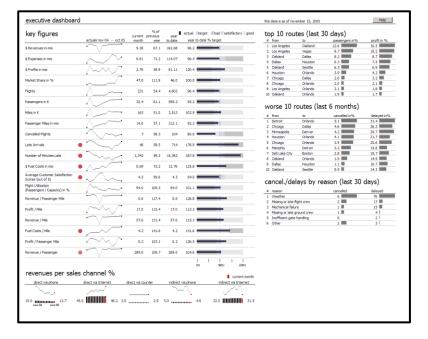

-----|---------|-----------|------------|
| Americas | 3,888   | 229,392   | 43%        |
| Europe   | 2,838   | 167,442   | 31%        |
| Asia     | 1,788   | 105,492   | 20%        |
| Other    | 509     | 30,031    | 6%         |
| Total    | \$9,023 | \$532,357 | 100%       |

versus

| Region   | Units   | Bookings  | Bookings % |
|----------|---------|-----------|------------|
| Americas | 3,888   | 229,392   | 43%        |
| Europe   | 2,838   | 167,442   | 31%        |
| Asia     | 1,788   | 105,492   | 20%        |
| Other    | 509     | 30,031    | 6%         |
| Total    | \$9,023 | \$532,357 | 100%       |



## Clean and Simple - The Metrics Themselves

If Everything Is A Priority, Then Nothing Is A Priority





## Be Very Careful with Color

### Powerful but dangerous









# **Avoid Gratuitous Graph Types**

Nice eye-candy but not good information







Beware of vendor provided templates



# Stress Leading Indicators, Not Lagging

### Don't drive via the rear view mirror

- Unique visitors vs. past financials
- Emails opened
- New customers signed up
- Events attended
- Samples requested
- Contracts in process
- Etc.







## **Integrate Context**

#### Relative to what?

#### **Metrics**

Vs. Last Year

Vs. Plan

Vs. Forecast

Vs. Rolling average

Vs. Competition

Vs. Industry averages/standards

Etc.





## Use Ratios, Variances, Moving Avgs and Trends

### Help identify the issues

Revenue: \$641,879

#### versus







### Provide Drill-to-Detail

### And conditional formatting

| Pro Forma Cash Flow                   |             | Cab