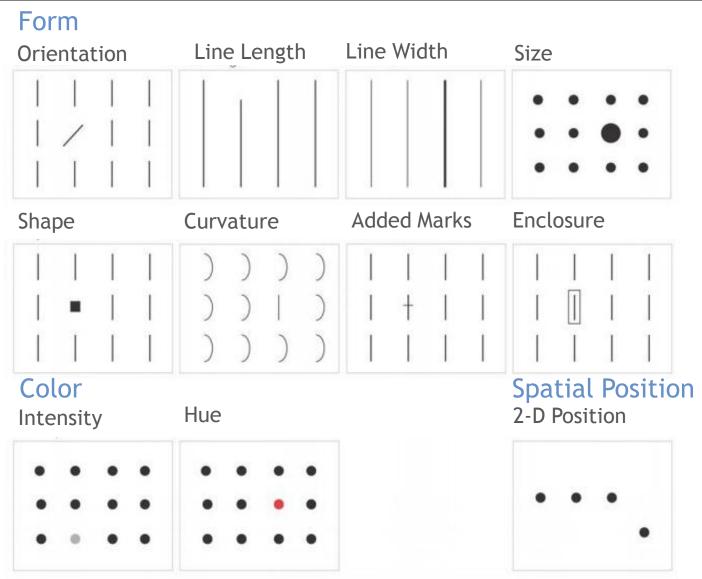

essing**

- The unconscious accumulation of information from the environment
- Prior to conscious perception
- ...Yet very powerful

24813481187116715541388198443771347915641531845305848641 23475789411484122238814691613548048407890877078678751211 86584234044377134791564153184530584864123475789411484122 23881469161354804840789087707867875121186584234018874276

24813481187116715541388198443771347915641531845305848641 23475789411484122238814691613548048407890877078678751211 86584234044377134791564153184530584864123475789411484122 23881469161354804840789087707867875121186584234018874276

#### Example:

https://www.youtube.com/watch?v=oWrD2r5bCtw



## Example 1: Preattentive Processing (cont.)

Example:

https://www.youtube.com/watch?v=DWqTbJvR2Bg



## **Example 1: Preattentive Attributes**





## **Example 2: Color Perception**

## The effect of contrast







## **Example 2: Color Perception**

## The effect of contrast









## **Example 3: Memory Types**

- Sensory Memory: < 1 second</li>
  - Ultra-short-term memory and decays or degrades very quickly, typically in the region of 200 - 500 milliseconds (1/5 - 1/2 second) after the perception of an item
- Short-Term (Working) Memory: < 1 minute</li>
  - Holds a small amount of information (typically around 7 items or even less) in mind in an active, readily-available state for a short period of time (typically from 10 to 15 seconds, or sometimes up to a minute).
- Long-Term Memory: life-time
  - Decays very little, but requires more "effort" to store & retrieve



## **Implications**

- Information display methods matte