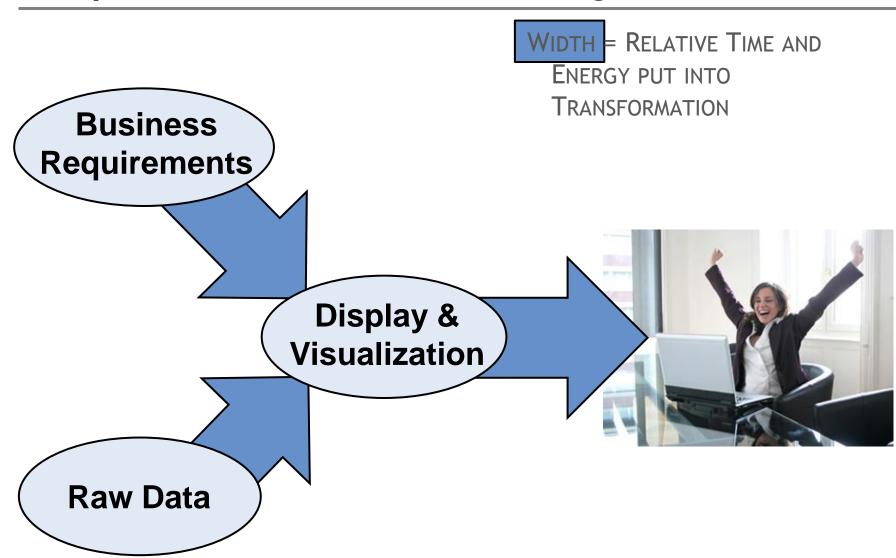

#### **Consider This**

• In the journey of the data from the sources to the information "consumer/user," how much time & energy have you really focused on the final 24 inches?