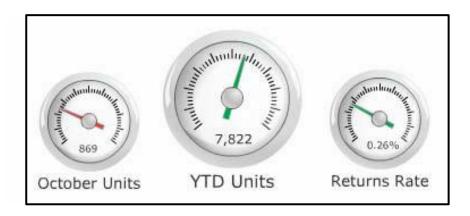

## Use Ratios, Variances, Moving Avgs and Trends

### Help identify the issues

Revenue: \$641,879