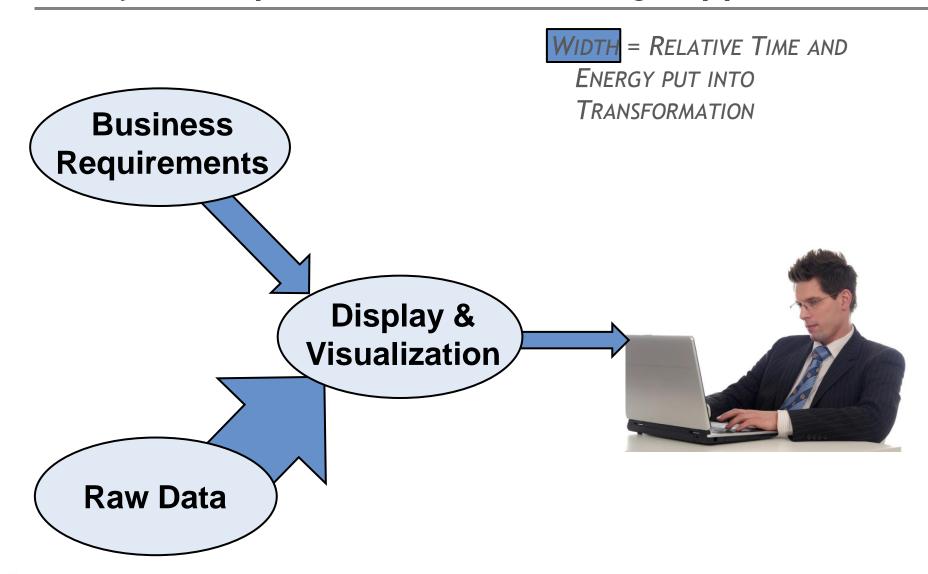

#### **Consider This**

• In the journey of the data from the sources to the information "consumer/user," how much time & energy have you really focused on the final 24 inches?