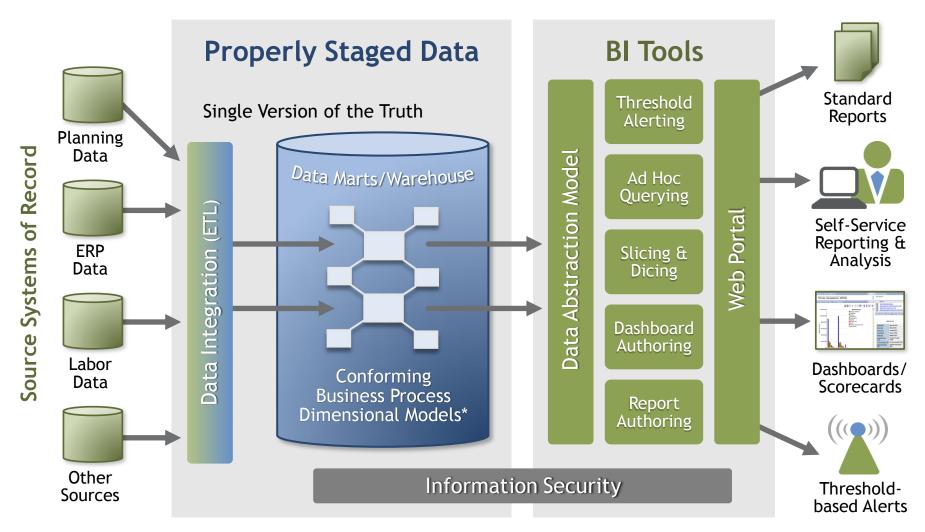

#### TYPICAL "BEST PRACTICES" BI ARCHITECTURE

INTEGRATED BUSINESS PROCESS DIMENSIONAL MODELS WITH METADATA LAYER(S)

<sup>\*</sup> Also known as a Star Schema