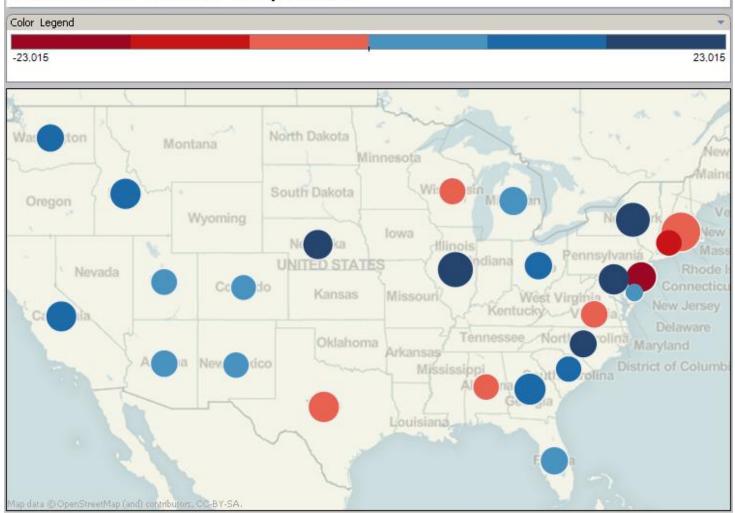

590 | 17,263  |
| Maryland       | South   | 231,311 | 18,786  |
| Mass           | East    | 376,368 | -5,651  |
| Michigan       | Central | 200,600 | 7,163   |
| Nebraska       | Central | 216,632 | 17,798  |
| New Jersey     | East    | 220,857 | -18,172 |
| New Mexico     | West    | 163,877 | 6,140   |
| New York       | East    | 290,779 | 23,015  |
| North Carolina | South   | 184,671 | 19,138  |
| Ohio           | Central | 190,577 | 9,826   |
| South Carolina | South   | 162,004 | 11,805  |
| Texas          | Central | 232,243 | -3,708  |
| Utah           | West    | 168,006 | 3,054   |
| Virginia       | South   | 179,146 | -884    |
| Washington     | West    | 188,273 | 15,298  |
| Wisconsin      | Central | 171,307 | -3,833  |



## Well????



#### Furniture Sales Map View





#### **Demonstration**

Using the latest version (8.2) of Tableau Desktop Professional, we will look at:

- 1. Ease of use
- 2. Some more advanced capabilities
- 3. Industry examples



#### Poll

What type of BI requirements have sparked your interest in Tableau?



#### **Tableau Product Offerings**



#### Also:

- Tableau Public
- Tableau Digital
- Tableau Mobile



#### Tableau Training 2-Day On-site

- Taught by Chuck Hooper, Tableau Zen Master
- Customized for each client
- No limit to class size
- Applicable to new/experienced users
- All training material included
- End with something in production!

Click <u>here</u> for course description and details or

Contact: info@senturus.com



#### Free Tableau Trial

Fully functional

http://www.tableausoftware.com/products/trial